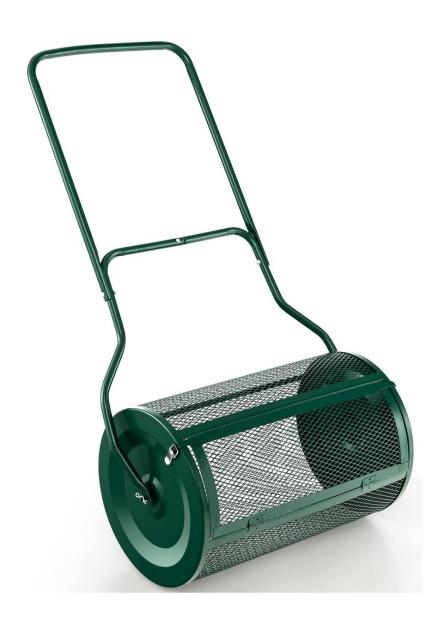

User Manual

Model Code: 5707

### Contents

1 Front Cover

-

- 2 Safety
  - Instructions

-

2 AssemblyInstructions

-

4 Back Cover

End



Compost Spreader

OYPLa

Model Code: 5707

Oypla.com LLP / www.oypla.com

### Contents

1 Front Cover

\_

SafetyInstructions

2 Assembly Instructions

4 Back Cover

End

# Safety Instructions

#### Notice: Ensure you read and fully understand instructions before use

While every attempt is made to ensure the highest degree of protection in all equipment, we cannot guarantee freedom from injury. The user assumes all risk of injury due to use. All merchandise is sold on this condition, which no representative of the company can waive or change.

- Ensure all nuts and bolts are tightened and secure before use.
- Leaving the product outside exposed to the weather, especially direct sun, rain and salt air, will speed up the weathering process. This can be slowed by removing the product from