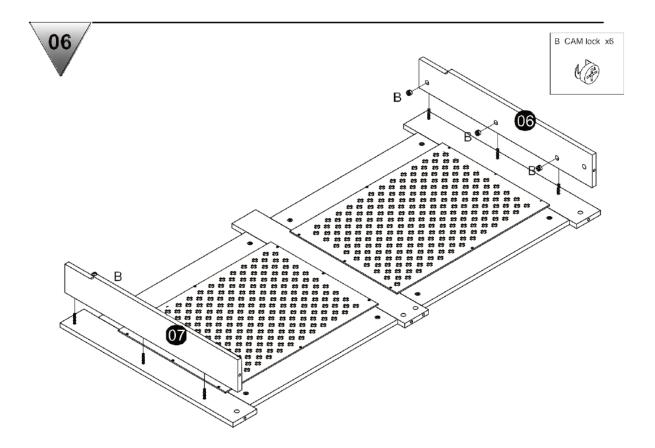

### **Parts List:**

If you are missing any of the below parts please contact <a href="mailto:cservice@oypla.com">cservice@oypla.com</a>

| A CAM lock dowel x20 | B CAM lock x20     | C Wood dowel x16   | D Screw x28     | E Screw x4                                      |
|----------------------|--------------------|--------------------|-----------------|-------------------------------------------------|
|                      |                    |                    | @CCCCCC(\$)     | <b>(x)</b> 000000000000000000000000000000000000 |
| F Wall anchor<br>x4  | G Wood block<br>x2 | H Wood dowel<br>x3 | I Iron sheet x1 |                                                 |
| O BUD                |                    | 0                  |                 |                                                 |
|                      |                    |                    |                 |                                                 |
|                      |                    |                    |                 |                                                 |