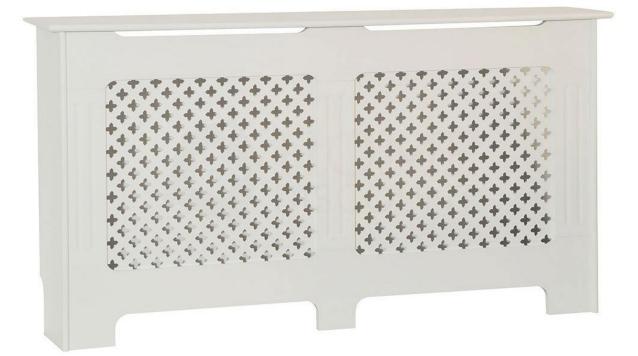

User Manual





### Large Cross Pattern Radiator Cover

**USER MANUAL Model No: 4865** 

## **Safety Instructions**

#### Notice: Ensure you read and fully understand instructions before use

While every attempt is made to ensure the highest degree of protection in all equipment, we cannot guarantee freedom from injury. The user assumes all risk of injury due to use. All merchandise is sold on this condition, which no representative of the company can waive or change.

- Never carry out any alterations or modifications to this product.
- This product is not a toy, and is only to be used for its designated purpose.
- This product is intended for outdoor use only.
- Keep fingers, loose clothing, and hair away when assembling the product
- Make sure all fastenings are tightly in place and that everything i