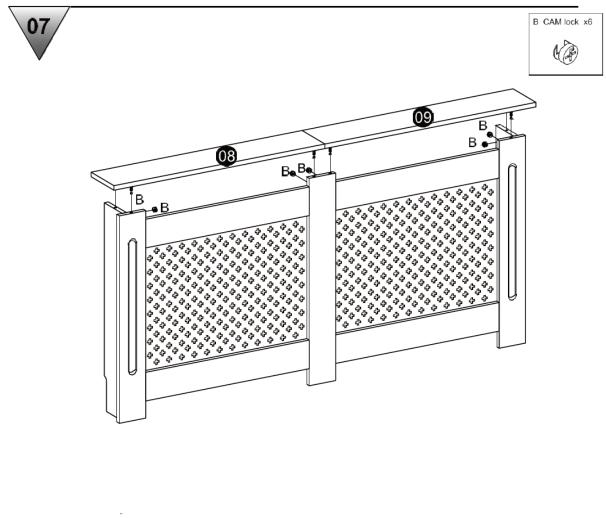

### **Parts List:**

If you are missing any of the below parts please contact <a href="mailto:cservice@oypla.com">cservice@oypla.com</a>

| A CAM lock dowel x20 | B CAM lock x20     | C Wood dowel x16   | D Screw x28     | E Screw x4                                      |
|----------------------|--------------------|--------------------|-----------------|-------------------------------------------------|
|                      |                    |                    | @CCCCCC(\$)     | <b>(x)</b> 000000000000000000000000000000000000 |
| F Wall anchor<br>x4  | G Wood block<br>x2 | H Wood dowel<br>x3 | I Iron sheet x1 |                                                 |
| O BUD                |                    | 0                  |                 |                                                 |
|                      |                    |                    |                 |                                                 |
|                      |                    |                    |                 |                                                 |