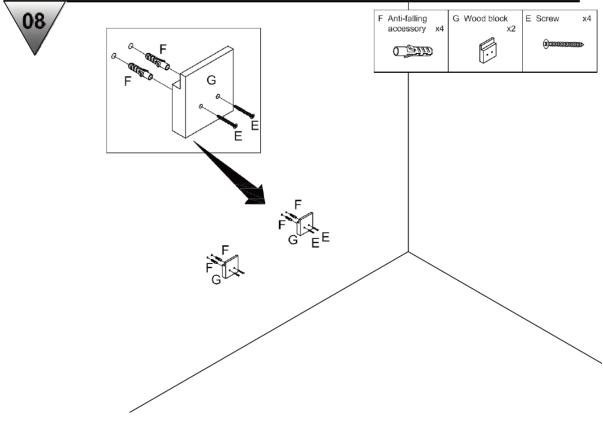

### **Parts List:**

If you are missing any of the below parts please contact <a href="mailto:cservice@oypla.com">cservice@oypla.com</a>

| A CAM lock dowel x20 | B CAM lock x20     | C Wood dowel x16   | D Screw x28     | E Screw x4                                      |
|----------------------|--------------------|--------------------|-----------------|-------------------------------------------------|
|                      |                    |                    | @CCCCCC(\$)     | <b>(x)</b> 000000000000000000000000000000000000 |
| F Wall anchor<br>x4  | G Wood block<br>x2 | H Wood dowel<br>x3 | I Iron sheet x1 |                                                 |
| O BUD                |                    | 0                  |                 |                                                 |
|                      |                    |                    |                 |                                                 |
|                      |                    |                    |                 |                                                 |