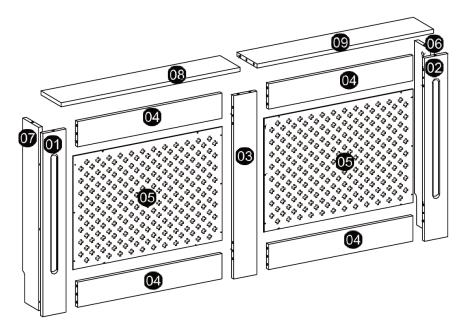

### **Parts List:**

If you are missing any of the below parts please contact <a href="mailto:cservice@oypla.com">cservice@oypla.com</a>

| A CAM lock dowel x20 | B CAM lock x20     | C Wood dowel x16   | D Screw x28     | E Screw x4                                      |
|----------------------|--------------------|--------------------|-----------------|-------------------------------------------------|
|                      |                    |                    | @CCCCCC(\$)     | <b>(x)</b> 000000000000000000000000000000000000 |
| F Wall anchor<br>x4  | G Wood block<br>x2 | H Wood dowel<br>x3 | I Iron sheet x1 |                                                 |
| O BUD                |                    | 0                  |                 |                                                 |
|                      |                    |                    |                 |                                                 |
|                      |                    |                    |                 |                                                 |