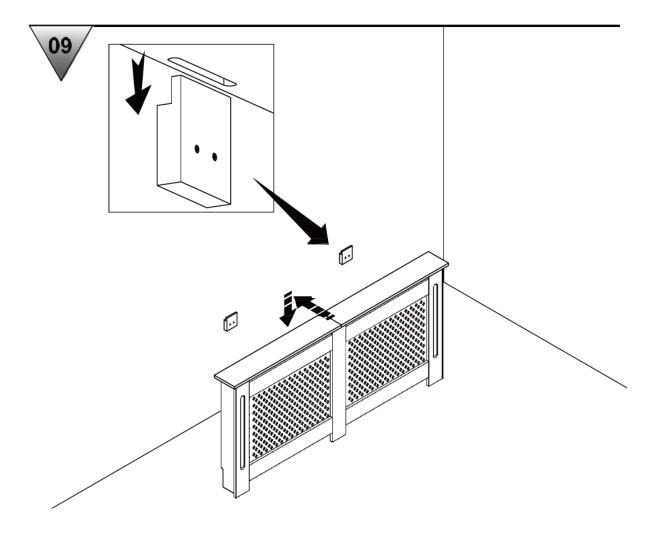

# **Assembly Instructions**

### **Parts List:**

If you are missing any of the below parts please contact <a href="mailto:cservice@oypla.com">cservice@oypla.com</a>

| A CAM lock dowel x20 | B CAM lock x20     | C Wood dowel x16   | D Screw x28     | E Screw x4                                      |
|----------------------|--------------------|--------------------|-----------------|-------------------------------------------------|
|                      |                    |                    | @CCCCCC(\$)     | <b>(x)</b> 000000000000000000000000000000000000 |
| F Wall anchor<br>x4  | G Wood block<br>x2 | H Wood dowel<br>x3 | I Iron sheet x1 |                                                 |
| O BUD                |                    | 0                  |                 |                                                 |
|                      |                    |                    |                 |                                                 |
|                      |                    |                    |                 |                                                 |