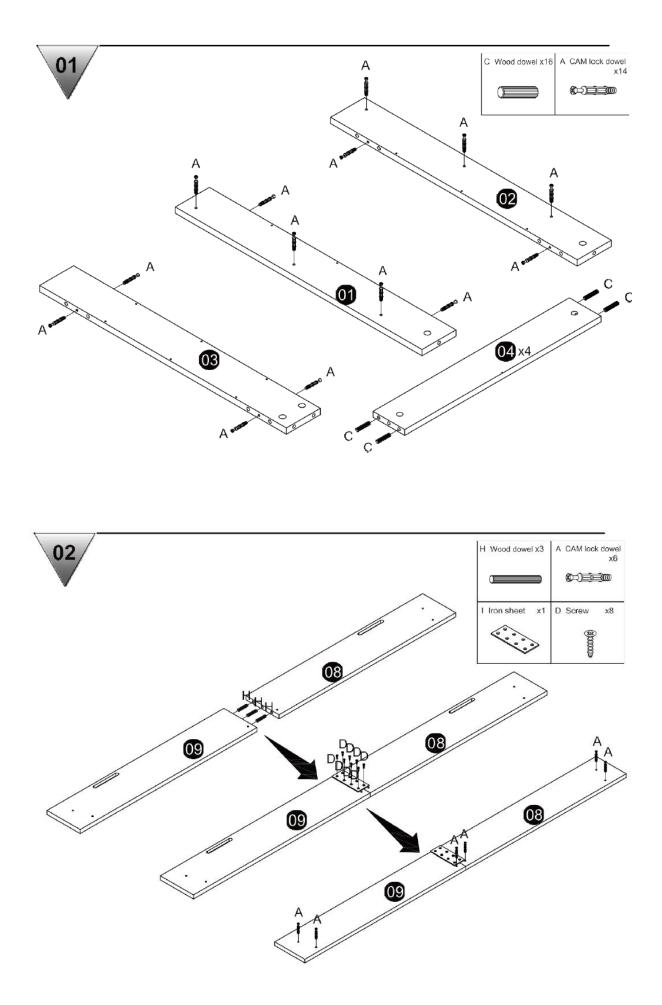

### **Parts List:**

If you are missing any of the below parts please contact <a href="mailto:cservice@oypla.com">cservice@oypla.com</a>

| A CAM lock dowel x20 | B CAM lock x20     | C Wood dowel x16   | D Screw x28     | E Screw x4                                      |
|----------------------|--------------------|--------------------|-----------------|-------------------------------------------------|
|                      |                    |                    | @CCCCCC(\$)     | <b>(x)</b> 000000000000000000000000000000000000 |
| F Wall anchor<br>x4  | G Wood block<br>x2 | H Wood dowel<br>x3 | I Iron sheet x1 |                                                 |
| O BUD                |                    | 0                  |                 |                                                 |
|                      |                    |                    |                 |                                                 |
|                      |                    |                    |                 |                                                 |