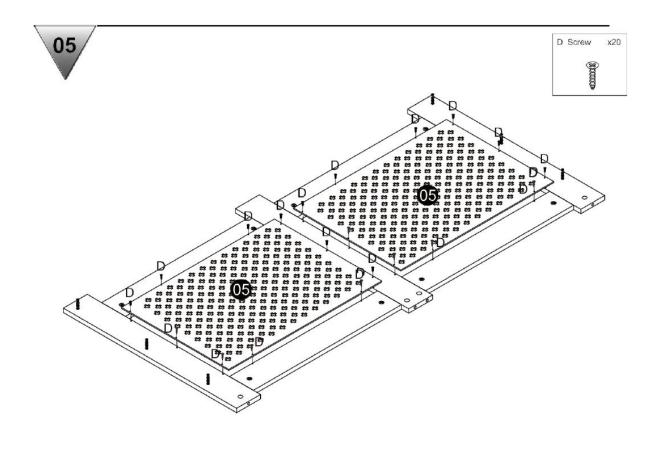

### **Parts List:**

If you are missing any of the below parts please contact <a href="mailto:cservice@oypla.com">cservice@oypla.com</a>

| A CAM lock dowel x20 | B CAM lock x20     | C Wood dowel x16   | D Screw x28     | E Screw x4                                      |
|----------------------|--------------------|--------------------|-----------------|-------------------------------------------------|
|                      |                    |                    | @CCCCCC(\$)     | <b>(x)</b> 000000000000000000000000000000000000 |
| F Wall anchor<br>x4  | G Wood block<br>x2 | H Wood dowel<br>x3 | I Iron sheet x1 |                                                 |
| O BUD                |                    | 0                  |                 |                                                 |
|                      |                    |                    |                 |                                                 |
|                      |                    |                    |                 |                                                 |