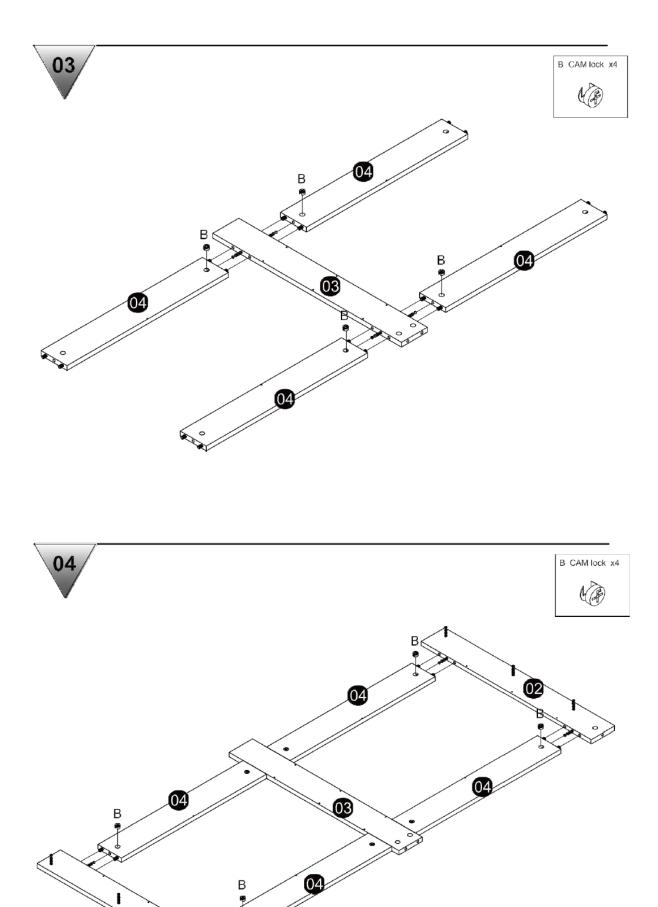

### **Parts List:**

If you are missing any of the below parts please contact <a href="mailto:cservice@oypla.com">cservice@oypla.com</a>

| A CAM lock dowel x20 | B CAM lock x20     | C Wood dowel x16   | D Screw x28     | E Screw x4                                      |
|----------------------|--------------------|--------------------|-----------------|-------------------------------------------------|
|                      |                    |                    | @CCCCCC(\$)     | <b>(x)</b> 000000000000000000000000000000000000 |
| F Wall anchor<br>x4  | G Wood block<br>x2 | H Wood dowel<br>x3 | I Iron sheet x1 |                                                 |
| O BUD                |                    | 0                  |                 |                                                 |
|                      |                    |                    |                 |                                                 |
|                      |                    |                    |                 |                                                 |