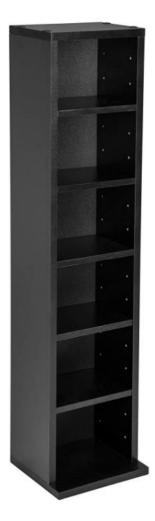

### **User Manual**

Model: 4793, 4794, 4795



# **CD/DVD Storage Tower**

\*Colour May Vary

### **Contents**

| Safety Inform | nation    | 2 |
|---------------|-----------|---|
| What's In The | e Box?    | 3 |
| Assembly Ins  | tructions | 4 |

## **Safety Information**

#### Please ensure you read and fully understand instructions before use

While every attempt is made to ensure the highest degree of protection in all equipment, we cannot guarantee freedom from injury. The user assumes all risk of injury due to use. All merchandise is sold on this condition, which no representative of the company can waive or change.

- Read these instructions carefully and familiarise yourself with the procedure before assembling the unit. Keep these instructions for future use.
- Check that you have all the component parts following the list