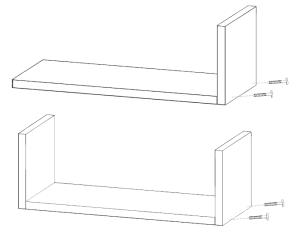

### **Contents**

- 1 Front Cover
- 2 Safety Instructions
- 2 <u>Assembly</u> <u>Instructions</u>
- 3 Back Cover

1. Using two bolts provided (C), and the Allen key (D) attach the shelf side (B) to the main part of the shelf (A). Repeat this for the other side of the shelf. Repeat this process for each shelf.