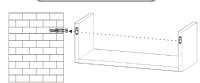

### **Contents**

- 1 Front Cover
- 2 Safety Instructions
- 2 <u>Assembly</u> <u>Instructions</u>
- 3 Back Cover

1. Using two bolts provided (C), and the Allen key (D) attach the shelf side (B) to the main part of the shelf (A). Repeat this for the other side of the shelf. Repeat this process for each shelf.