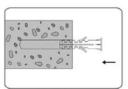

2. Proceed to drill the desired holes. Ensure to not exceed the length of the screw. You may want to use masking tape attached to the drill bit to ensure you do not drill too deep. Do not use a drill bit that is wider than the wall plugs that are provided for mounting.