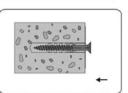

Page 3

3. Insert the wall plugs provided (E) into the holes you have created. A hammer can be used to lightly tap the end of the plugs to ensure they are fully inserted.

4. Insert the screws provided (F) into the holes, now with wall plugs in. Do not drill the screws all the way in – leave enough of an overhang for the shelves to attach to.