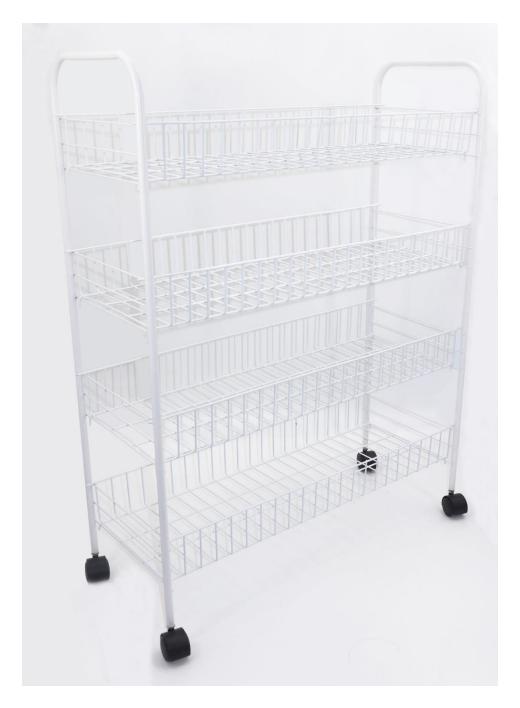

# 4 Tier Storage Basket

**USER MANUAL Model No: 4695** 

### **Safety Instructions**

Notice: Please read all instructions carefully before using this product.

- Make sure all fastenings are tightly in place and that everything is in order before using the product. This should be checked periodically by an adult.
- This product is not a toy, and is only to be used for its designated purpose.
- This product is intended for indoor use only.
- The weight capacity of the shelves is 10kg.
- Clean only with a damp cloth. Do not use abrasive cleaners or detergents.
- Do not discard any of the packaging until you have checked that you have all of the parts and fittings required.
- If the product is damaged or has any defects, please contact <u>cservice@oypla.com</u>

## **Assembly Instructions