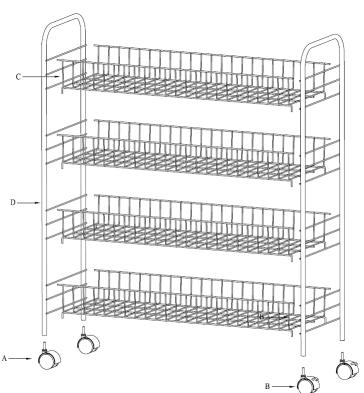

ing this product.

- Make sure all fastenings are tightly in place and that everything is in order before using the product. This should be checked periodically by an adult.
- This product is not a toy, and is only to be used for its designated purpose.
- This product is intended for indoor use only.
- The weight capacity of the shelves is 10kg.
- Clean only with a damp cloth. Do not use abrasive cleaners or detergents.
- Do not discard any of the packaging until you have checked that you have all of the parts and fittings required.
- If the product is damaged or has any defects, please contact <u>cservice@oypla.com</u>

## **Assembly Instructions**

#### **Parts List**

If you are missing any of the below parts, please contact <a href="mailto:cservice@oypla.com">cservice@oypla.com</a>





#### HAVE A QUESTION ABOUT YOUR PURCHASE?

OUR DEDICATED CUSTOMER SERVICES TEAM ARE HAPPY TO HELP CONTACT THEM VIA:

TELEPHONE: 020 3600 2255 EMAIL: cservice@oypla.com LIVE CHAT: www.oypla.com

PLEASE RETAIN A COPY OF THESE INSTRUCTIONS FOR FUTURE CONSULTATION