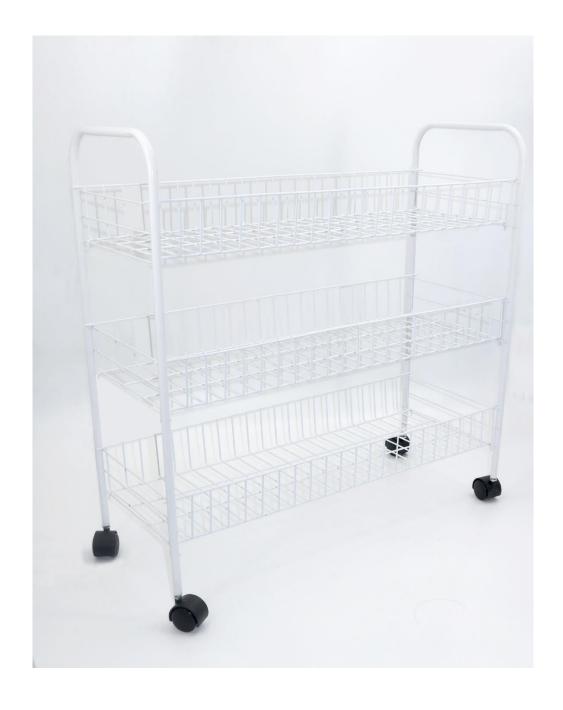

# 3 Tier Storage Basket

**USER MANUAL Model No: 4694** 

### **Safety Instructions**

Notice: Please read all instructions carefully before using this product.

- Make sure all fastenings are tightly in place and that everything is in order before using the product. This should be checked periodically by an adult.
- This product is not a toy, and is only to be used for its designated purpose.
- This product is intended for indoor use only.
- The weight capacity of the shelves is 10kg.
- Clean only with a damp cloth. Do not use abrasive cleaners or detergents.
- Do not discard any of the packaging until you have checked that you have all of the parts and fittings required.
- If the product is damaged or has any defects, please contact <a href="mailto:cservice@oypla.com">cservice@oypla.com</a>