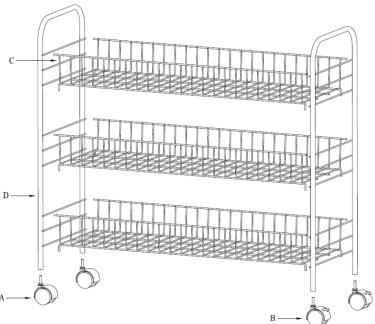

efore using this product.

- Make sure all fastenings are tightly in place and that everything is in order before using the product. This should be checked periodically by an adult.
- This product is not a toy, and is only to be used for its designated purpose.
- This product is intended for indoor use only.
- The weight capacity of the shelves is 10kg.
- Clean only with a damp cloth. Do not use abrasive cleaners or detergents.
- Do not discard any of the packaging until you have checked that you have all of the parts and fittings required.
- If the product is damaged or has any defects, please contact <a href="mailto:cservice@oypla.com">cservice@oypla.com</a>

## **Assembly Instructions**

### **Parts List**

If you are missing any of the below parts, please contact cservice@oypla.com





#### HAVE A QUESTION ABOUT YOUR PURCHASE?

OUR DEDICATED CUSTOMER SERVICES TEAM ARE HAPPY TO HELP CONTACT THEM VIA:

TELEPHONE: 020 3600 2255 EMAIL: cservice@oypla.com LIVE CHAT: www.oypla.com

PLEASE RETAIN A COPY OF THESE INSTRUCTIONS FOR FUTURE CONSULTATION