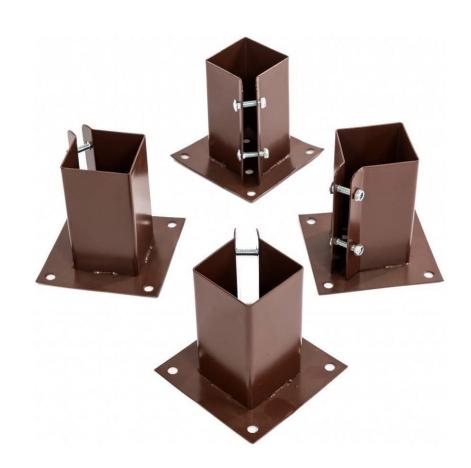

## **User Manual**

Model: 4711, 4691



# **Fence Post Shoes**

## **Safety Information**

#### Please ensure you read and fully understand instructions before use

While every attempt is made to ensure the highest degree of protection in all equipment, we cannot guarantee freedom from injury. The user assumes all risk of injury due to use. All merchandise is sold on this condition, which no representative of the company can waive or change.

- This product is not a toy, and is only to be used for its designated purpose.
- Never carry out any alterations or modifications to this product.
- Make sure all fastenings are tightly in place and that everything is in order before using the product. This should be checked periodically by an adult.
- This product contains small parts that could be a choking hazard if swallowed. Keep th