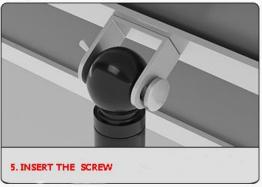

### **Assembly Instructions**

3.SCREW THE POLE IN THE WATERBASE

4. PUT THE FRAME ON THE POLE