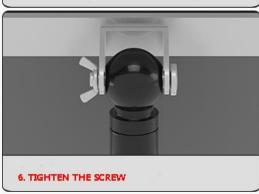

### **Assembly Instructions**

3.SCREW THE POLE IN THE WATERBASE

4. PUT THE FRAME ON THE POLE