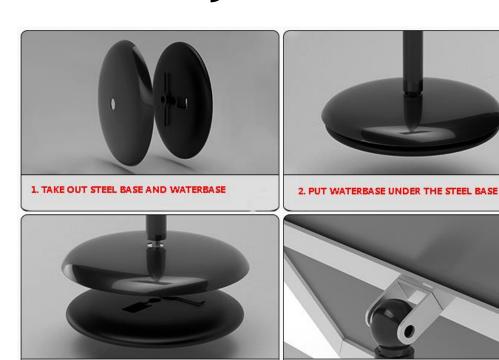

### **Assembly Instructions**

3.SCREW THE POLE IN THE WATERBASE

4. PUT THE FRAME ON THE POLE