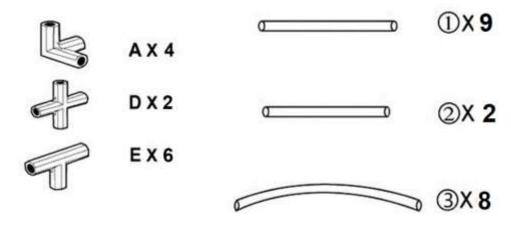

#### **Parts List**

**Step 1)** Attach a connector (part A) to both sides of a pole (part 2).

**Step 2)** Attach 2x pole (part 1) to the connectors used in step 1 (see image to the right).

**Step 3)** Attach two (part 3) to the connector used in step 1 and use a connector (part E) to join them together.

**Step 4)** Repeat steps 1-3 again to create the opposite side.

**Step 5)** Use a connector (part E), and poles (part 1), to join the two pieces you have made together (see image).

**Step 6)** Attach 2 curved poles (part 3) to the central connector (part E) as done in previous steps.

**Step 7)** Use the remaining two poles (part 1) to piece the top of the greenhouse together.