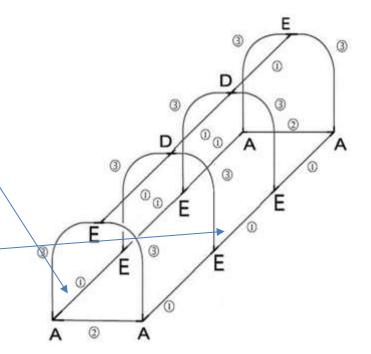

#### **Parts List**

**Step 1)** Attach a connector (part A) to both sides of a pole (part 2).

**Step 2)** Attach 2x pole (part 1) to the connectors used in step 1 (see image to the right).

**Step 3)** Attach two (part 3) to the connector used in step 1 and use a connector (part E) to join them together.

**Step 4)** Repeat steps 1-3 again to create the opposite side.

**Step 5)** Use a connector (part E), and poles (part 1), to join the two pieces you have made together (see image).

**Step 6)** Attach 2 curved poles (part 3) to the central connector (part E) as done in previous steps.

**Step 7)** Use the remaining two poles (part 1) to piece the top of the greenhouse together.