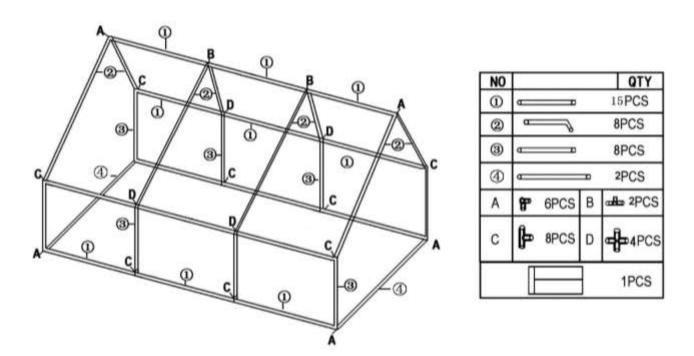

#### **Parts List:**

Please check you have all parts below before attempting to assemble this product.

If you are missing any of the below parts, please contact Oypla customer services: <a href="mailto:cservice@oypla.com">cservice@oypla.com</a>

### **Assembly Instructions**

- 1. Assemble as shown. Start from the base and push the uprights (3) and cross poles (1) & (4) firmly into the brackets (A).
- 2. Push the roof supports (2) firmly into the brackets.
- 3. Once assembled, slide the cover over the frame and secure with ties in the bottom corners.