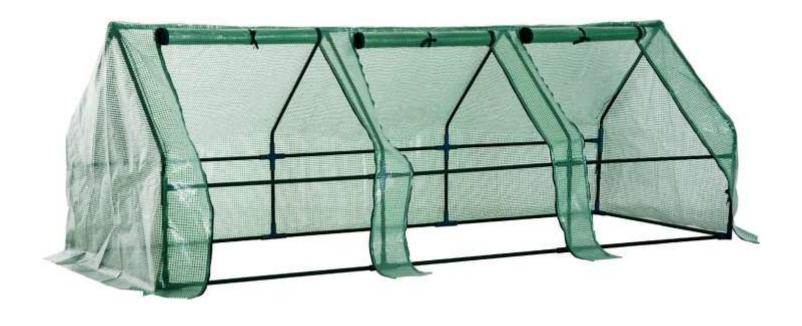

# Large Steeple Greenhouse

**USER MANUAL Model No: 4664** 

# **Safety Instructions**

#### Notice: Ensure you read and fully understand instructions before use

While every attempt is made to ensure the highest degree of protection in all equipment, we cannot guarantee freedom from injury. The user assumes all risk of injury due to use. All merchandise is sold on this condition, which no representative of the company can waive or change.

- Make sure all fastenings are tightly in place and that everything is in order before
  using the product. This should be checked periodically by an adult.
- This product is intended for outdoor use only.
- Do not discard any of the packaging until you have checked that you have all parts and fittings required.
- This product is not a toy, and is onl