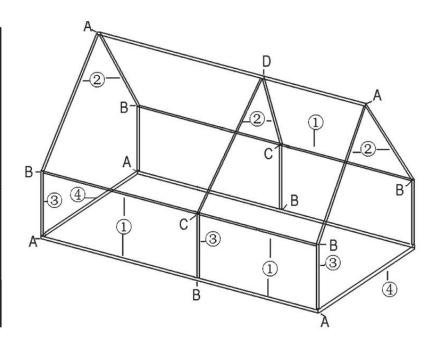

#### **Parts List:**

Please check you have all parts below before attempting to assemble this product.

If you are missing any of the below parts, please contact Oypla customer services: <a href="mailto:cservice@oypla.com">cservice@oypla.com</a>

### **Assembly Instructions**

- 1. Assemble as shown. Start from the base and push the uprights (3) and cross poles (1) & (4) firmly into the brackets (A).
- 2. Push the roof supports (2) firmly into the brackets.
- 3. Once assembled, slide the cover over the frame and secure with ties in the bottom corners.

| NO  |          |       |   |        | QTY   |
|-----|----------|-------|---|--------|-------|
| 1   | c        |       |   | 10PCS  |       |
| 2   |          |       |   | 6PCS   |       |
| 3   | <u>с</u> |       |   | 6PCS   |       |
| 4   | <u> </u> |       |   | 2PCS   |       |
| Α   | F        | 6PCS  | В | þ      | 6PCS  |
| С   | 4        | ⊅2PCS | D | all de | ₃ 1PC |
| IPC |          |       |   |        |       |