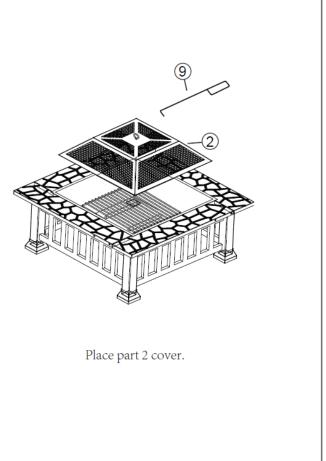

### **PARTS LIST**

| Part No. | Description   | Quantity | Part No. | Description             | Quantity |
|----------|---------------|----------|----------|-------------------------|----------|
| 1        | Cover handle  | 1        | 7        | Leg                     | 4        |
| 2        | Cover         | 1        | 8        | Rail                    | 4        |
| 3        | Grate         | 1        | 9        | Poker                   | 4        |
| 4        | Fire bowl     | 1        | 10       | Cooking grid            | 4        |
| 5        | Table panel   | 4        | Α        | M6*12 Screw             | 8        |
| 6        | Leg connector | 4        | В        | M6*12<br>Shoulder Screw | 8        |
| С        | M6 Nut        | 1        | D        | M6*16 Screw             | 8        |