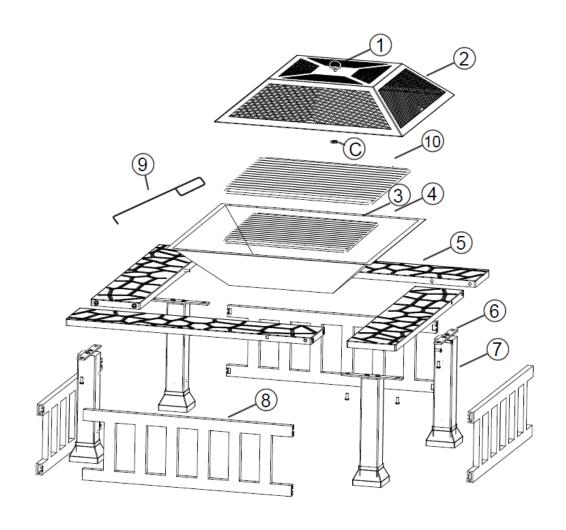

### **PARTS LIST**

| Part No. | Description   | Quantity | Part No. | Description             | Quantity |
|----------|---------------|----------|----------|-------------------------|----------|
| 1        | Cover handle  | 1        | 7        | Leg                     | 4        |
| 2        | Cover         | 1        | 8        | Rail                    | 4        |
| 3        | Grate         | 1        | 9        | Poker                   | 4        |
| 4        | Fire bowl     | 1        | 10       | Cooking grid            | 4        |
| 5        | Table panel   | 4        | Α        | M6*12 Screw             | 8        |
| 6        | Leg connector | 4        | В        | M6*12<br>Shoulder Screw | 8        |
| С        | M6 Nut        | 1        | D        | M6*16 Screw             | 8        |