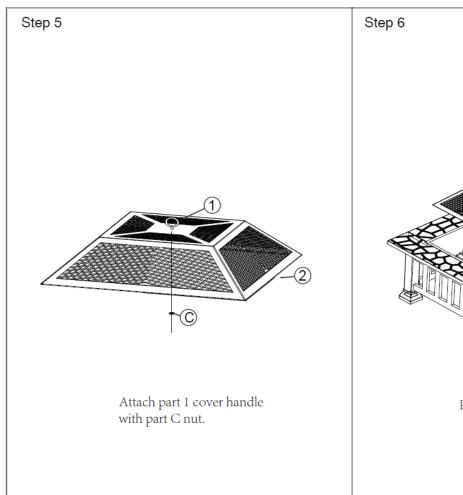

### **PARTS LIST**

| Part No. | Description   | Quantity | Part No. | Description             | Quantity |
|----------|---------------|----------|----------|-------------------------|----------|
| 1        | Cover handle  | 1        | 7        | Leg                     | 4        |
| 2        | Cover         | 1        | 8        | Rail                    | 4        |
| 3        | Grate         | 1        | 9        | Poker                   | 4        |
| 4        | Fire bowl     | 1        | 10       | Cooking grid            | 4        |
| 5        | Table panel   | 4        | Α        | M6*12 Screw             | 8        |
| 6        | Leg connector | 4        | В        | M6*12<br>Shoulder Screw | 8        |
| С        | M6 Nut        | 1        | D        | M6*16 Screw             | 8        |