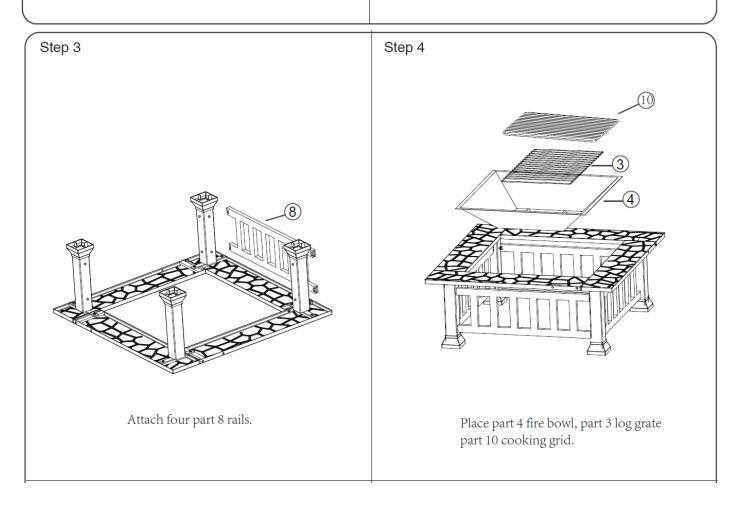

### **PARTS LIST**

| Part No. | Description   | Quantity | Part No. | Description             | Quantity |
|----------|---------------|----------|----------|-------------------------|----------|
| 1        | Cover handle  | 1        | 7        | Leg                     | 4        |
| 2        | Cover         | 1        | 8        | Rail                    | 4        |
| 3        | Grate         | 1        | 9        | Poker                   | 4        |
| 4        | Fire bowl     | 1        | 10       | Cooking grid            | 4        |
| 5        | Table panel   | 4        | Α        | M6*12 Screw             | 8        |
| 6        | Leg connector | 4        | В        | M6*12<br>Shoulder Screw | 8        |
| С        | M6 Nut        | 1        | D        | M6*16 Screw             | 8        |