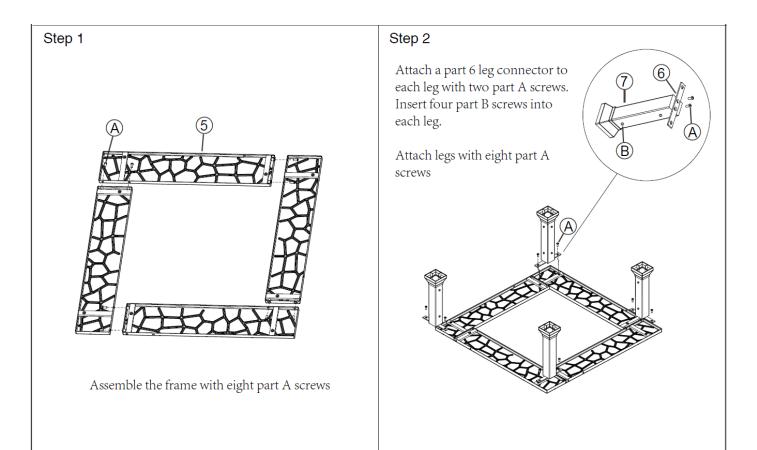

### **PARTS LIST**

| Part No. | Description   | Quantity | Part No. | Description             | Quantity |
|----------|---------------|----------|----------|-------------------------|----------|
| 1        | Cover handle  | 1        | 7        | Leg                     | 4        |
| 2        | Cover         | 1        | 8        | Rail                    | 4        |
| 3        | Grate         | 1        | 9        | Poker                   | 4        |
| 4        | Fire bowl     | 1        | 10       | Cooking grid            | 4        |
| 5        | Table panel   | 4        | Α        | M6*12 Screw             | 8        |
| 6        | Leg connector | 4        | В        | M6*12<br>Shoulder Screw | 8        |
| С        | M6 Nut        | 1        | D        | M6*16 Screw             | 8        |