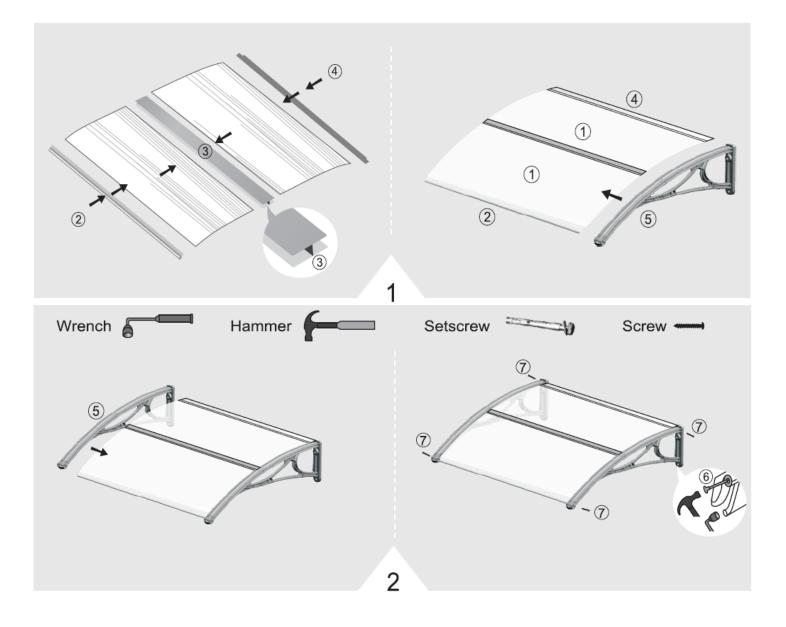

## **Assembly Instructions**

### Parts List: Wrench size required – 14mm Drill size – PH2

|   | Drawing | Quantity | Description                   |   | Drawing   | Quantity | Description                  |
|---|---------|----------|-------------------------------|---|-----------|----------|------------------------------|
| 1 |         | 2        | Board                         | 4 |           | 1        | Back Aluminium<br>Fixing bar |
|   |         |          |                               | 5 | D         | 2        | Bracket                      |
| 2 |         | 1        | Front Aluminium<br>Fixingbar  | 5 |           | 2        | Diacket                      |
|   |         |          | -                             | 6 | ••••••• Ø | 4        | Setscrew                     |
| 3 |         | 1        | H Type Aluminum<br>Fixing bar |   |           |          |                              |
|   |         |          |                               | 7 |           | 4        | Screw                        |