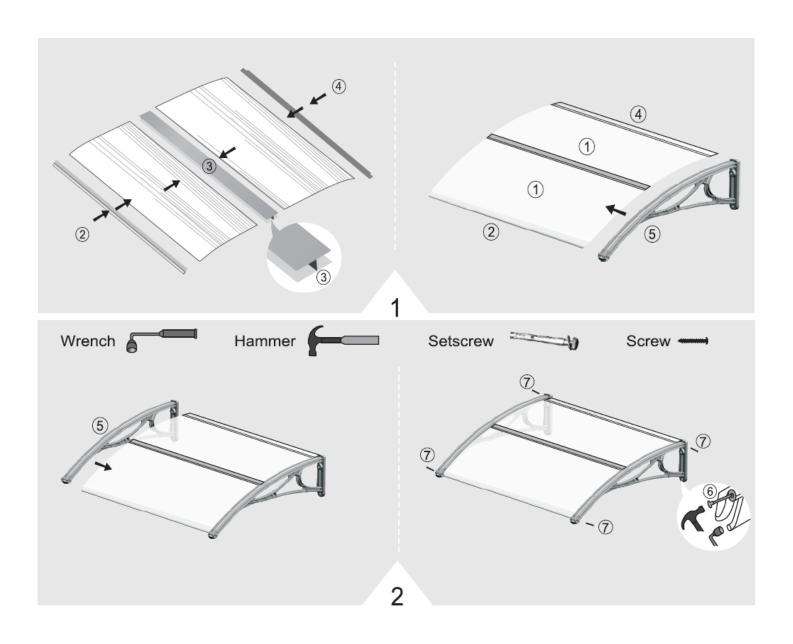

## **Assembly Instructions**

Parts List: Wrench size required - 14mm

Quantity

Drill size - PH2

|   | Drawing | Quantity | Description                   |
|---|---------|----------|-------------------------------|
| 1 |         | 2        | Board                         |
| 2 |         | 1        | Front Aluminium<br>Fixing bar |
| 3 |         | 1        | H Type Aluminum<br>Fixing bar |

|   | Drawing | Quantity | Description                  |
|---|---------|----------|------------------------------|
| 4 |         | 1        | Back Aluminium<br>Fixing bar |
| 5 | M       | 2        | Bracket                      |
| 6 |         | 4        | Setscrew                     |
| 7 | )       | 4        | Screw                        |