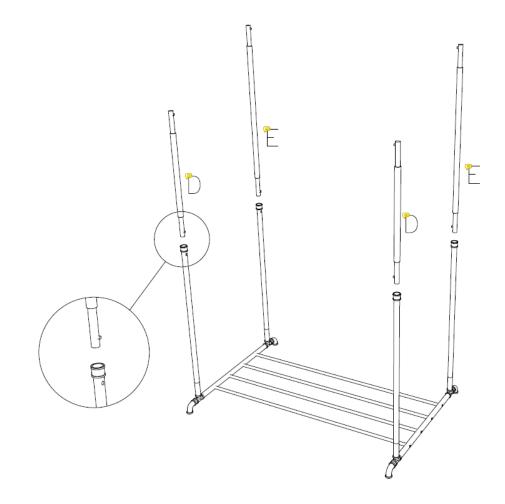

ren should not use this product at any time.
- Do not overload the product.
- Weight capacity 90KG.
- Assembly should be completed by a responsible adult.
- Never swing or hang on the garment rail.
- Only use this product on stable, level and dry ground.
- If any parts are missing or damaged, please contact cservice@oypla.com

# **Assembly Instructions**

## Parts List:

Please check you have all parts below before attempting to assemble this product.

If you are missing any of the below parts, please contact Oypla customer services: <a href="mailto:cservice@oypla.com">cservice@oypla.com</a>





1)



 $\begin{bmatrix} 2 & & 3 & & 4 & & 7 \\ \hline \hline \\ M6*30 & X & 8 & & X & 8 & & X & 8 \\ \hline \hline X & 8 & & X & 8 & & X & 8 \\ \hline \hline \end{array}$ 



### Parts Needed:





Parts Needed:





### Parts Needed:

4)





## Please retain a copy of all instructions for future consultation.



### An Official Oypla Branded Product

Imported into the EU by Oypla.com LLP, Uxbridge, UB8 2FX

USER MANUAL Model No: 4608