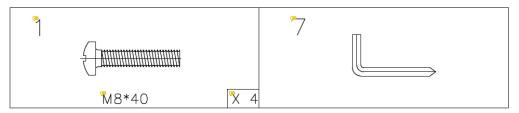

1)

 $\begin{bmatrix} 2 & & 3 & & 4 & & 7 \\ \hline \hline \\ M6*30 & X & 8 & & X & 8 & & X & 8 \\ \hline \hline X & 8 & & X & 8 & & X & 8 \\ \hline \hline \end{array}$ 