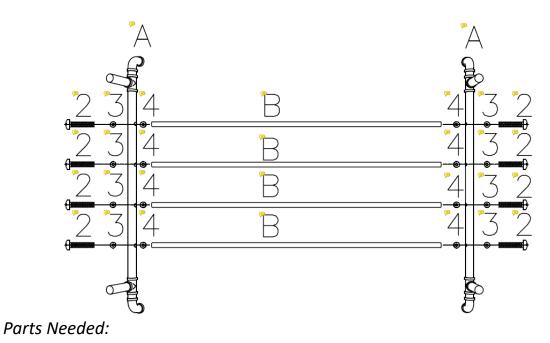

.
- Leaving the product outside exposed to weather, especially direct sun and rain, will speed the weathering process. This can be slowed by removing the product from these conditions.
- Children should not use this product at any time.
- Do not overload the product.
- Weight capacity 90KG.
- Assembly should be completed by a responsible adult.
- Never swing or hang on the garment rail.
- Only use this product on stable, level and dry ground.
- If any parts are missing or damaged, please contact cservice@oypla.com

# **Assembly Instructions**

## Parts List:

Please check you have all parts below before attempting to assemble this product.

If you are missing any of the below parts, please contact Oypla customer services: <a href="mailto:cservice@oypla.com">cservice@oypla.com</a>





1)



 $\begin{bmatrix} 2 & & 3 & & 4 & & 7 \\ \hline \hline \\ M6*30 & X & 8 & & X & 8 & & X & 8 \\ \hline \hline X & 8 & & X & 8 & & X & 8 \\ \hline \hline \end{array}$ 



### Parts Needed:





Parts Needed:





### Parts Needed:

4)





## Please retain a copy of all instructions for future consultation.



### An Official Oypla Branded Product

Imported into the EU by Oypla.com LLP, Uxbridge, UB8 2FX

USER MANUAL Model No: 4608