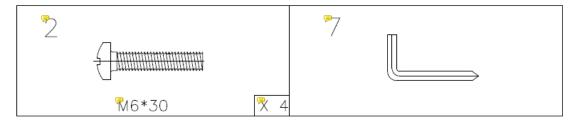

e this product at any time.
- Do not overload the product.
- Weight capacity 90KG.
- Assembly should be completed by a responsible adult.
- Never swing or hang on the garment rail.
- Only use this product on stable, level and dry ground.
- If any parts are missing or damaged, please contact cservice@oypla.com

# **Assembly Instructions**

## Parts List:

Please check you have all parts below before attempting to assemble this product.

If you are missing any of the below parts, please contact Oypla customer services: <a href="mailto:cservice@oypla.com">cservice@oypla.com</a>





1)



 $\begin{bmatrix} 2 & & 3 & & 4 & & 7 \\ \hline \hline \\ M6*30 & X & 8 & & X & 8 & & X & 8 \\ \hline \hline X & 8 & & X & 8 & & X & 8 \\ \hline \hline \end{array}$ 



### Parts Needed:





Parts Needed:





### Parts Needed:

4)





## Please retain a copy of all instructions for future consultation.



### An Official Oypla Branded Product

Imported into the EU by Oypla.com LLP, Uxbridge, UB8 2FX

USER MANUAL Model No: 4608