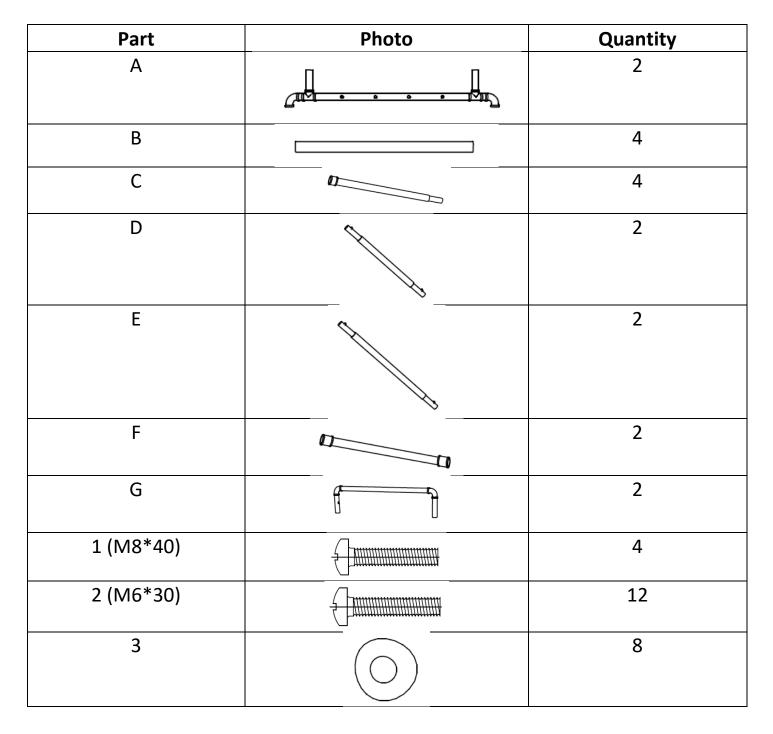

## Parts List:

Please check you have all parts below before attempting to assemble this product.

If you are missing any of the below parts, please contact Oypla customer services: <a href="mailto:cservice@oypla.com">cservice@oypla.com</a>

1)

 $\begin{bmatrix} 2 & & 3 & & 4 & & 7 \\ \hline \hline \\ M6*30 & X & 8 & & X & 8 & & X & 8 \\ \hline \hline X & 8 & & X & 8 & & X & 8 \\ \hline \hline \end{array}$ 