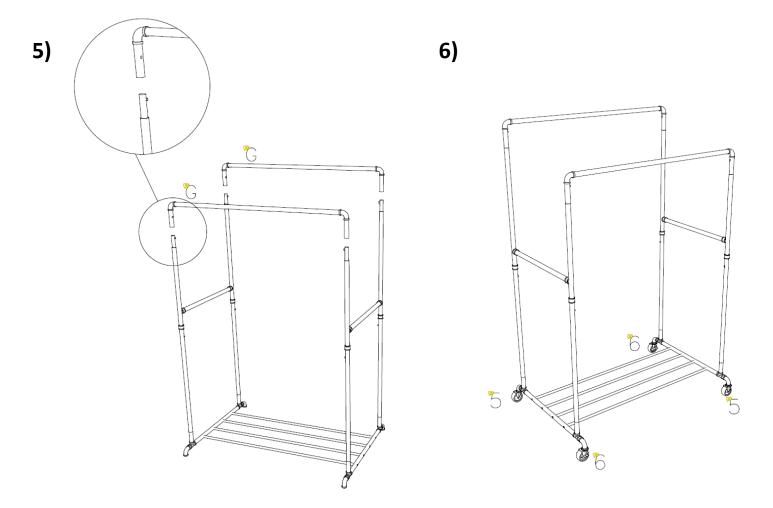

Do not overload the product.
- Weight capacity 90KG.
- Assembly should be completed by a responsible adult.
- Never swing or hang on the garment rail.
- Only use this product on stable, level and dry ground.
- If any parts are missing or damaged, please contact cservice@oypla.com

# **Assembly Instructions**

## Parts List:

Please check you have all parts below before attempting to assemble this product.

If you are missing any of the below parts, please contact Oypla customer services: <a href="mailto:cservice@oypla.com">cservice@oypla.com</a>





1)



 $\begin{bmatrix} 2 & & 3 & & 4 & & 7 \\ \hline \hline \\ M6*30 & X & 8 & & X & 8 & & X & 8 \\ \hline \hline X & 8 & & X & 8 & & X & 8 \\ \hline \hline \end{array}$ 



### Parts Needed:





Parts Needed:





### Parts Needed:

4)





## Please retain a copy of all instructions for future consultation.



### An Official Oypla Branded Product

Imported into the EU by Oypla.com LLP, Uxbridge, UB8 2FX

USER MANUAL Model No: 4608