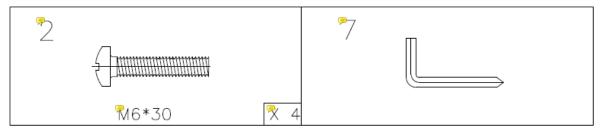

1)

 $\begin{bmatrix} 2 & & 3 & & 4 & & 7 \\ \hline \hline \\ M6*30 & X & 8 & & X & 8 & & X & 8 \\ \hline \hline X & 8 & & X & 8 & & X & 8 \\ \hline \hline \end{array}$ 