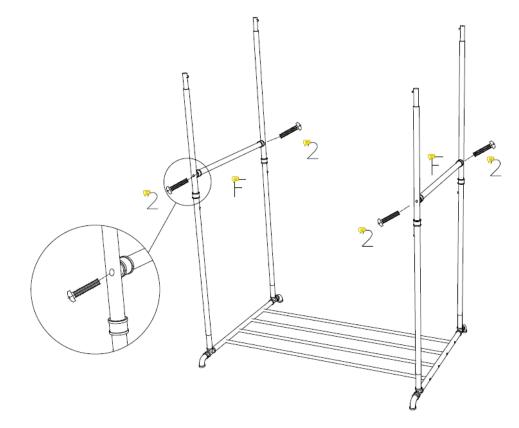

this product at any time.
- Do not overload the product.
- Weight capacity 90KG.
- Assembly should be completed by a responsible adult.
- Never swing or hang on the garment rail.
- Only use this product on stable, level and dry ground.
- If any parts are missing or damaged, please contact cservice@oypla.com

# **Assembly Instructions**

## Parts List:

Please check you have all parts below before attempting to assemble this product.

If you are missing any of the below parts, please contact Oypla customer services: <a href="mailto:cservice@oypla.com">cservice@oypla.com</a>





1)



 $\begin{bmatrix} 2 & & 3 & & 4 & & 7 \\ \hline \hline \\ M6*30 & X & 8 & & X & 8 & & X & 8 \\ \hline \hline X & 8 & & X & 8 & & X & 8 \\ \hline \hline \end{array}$ 



### Parts Needed:





Parts Needed:





### Parts Needed:

4)





## Please retain a copy of all instructions for future consultation.



### An Official Oypla Branded Product

Imported into the EU by Oypla.com LLP, Uxbridge, UB8 2FX

USER MANUAL Model No: 4608