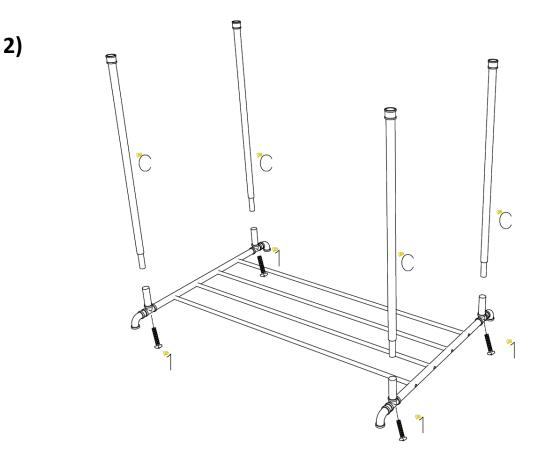

ese conditions.
- Children should not use this product at any time.
- Do not overload the product.
- Weight capacity 90KG.
- Assembly should be completed by a responsible adult.
- Never swing or hang on the garment rail.
- Only use this product on stable, level and dry ground.
- If any parts are missing or damaged, please contact cservice@oypla.com

# **Assembly Instructions**

## Parts List:

Please check you have all parts below before attempting to assemble this product.

If you are missing any of the below parts, please contact Oypla customer services: <a href="mailto:cservice@oypla.com">cservice@oypla.com</a>





1)



 $\begin{bmatrix} 2 & & 3 & & 4 & & 7 \\ \hline \hline \\ M6*30 & X & 8 & & X & 8 & & X & 8 \\ \hline \hline X & 8 & & X & 8 & & X & 8 \\ \hline \hline \end{array}$ 



### Parts Needed:





Parts Needed:





### Parts Needed:

4)





## Please retain a copy of all instructions for future consultation.



### An Official Oypla Branded Product

Imported into the EU by Oypla.com LLP, Uxbridge, UB8 2FX

USER MANUAL Model No: 4608