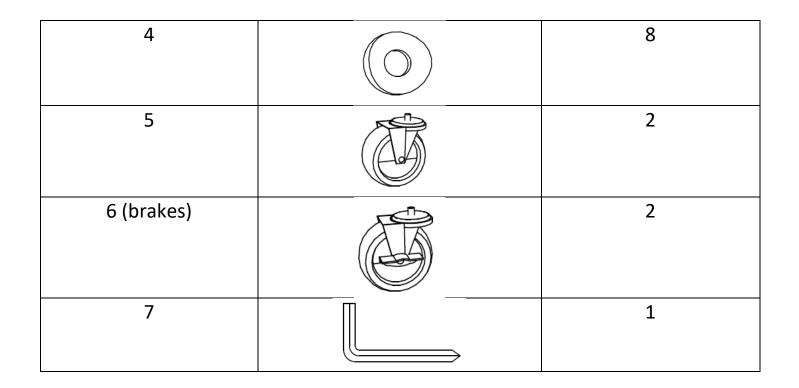

## Parts List:

Please check you have all parts below before attempting to assemble this product.

If you are missing any of the below parts, please contact Oypla customer services: <a href="mailto:cservice@oypla.com">cservice@oypla.com</a>

1)

 $\begin{bmatrix} 2 & & 3 & & 4 & & 7 \\ \hline \hline \\ M6*30 & X & 8 & & X & 8 & & X & 8 \\ \hline \hline X & 8 & & X & 8 & & X & 8 \\ \hline \hline \end{array}$ 