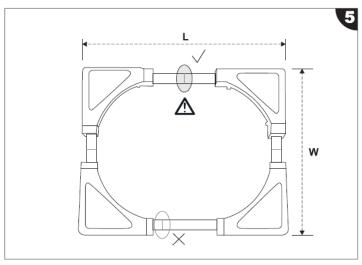

- Never carry out any alterations or modifications to this product.
- This product is not a toy, and is only to be used for its designated purpose.
- Keep the product out of children's reach and do not allow children to use it.
- Clean only with a damp cloth. Do not use strong industrial cleaning substances or abrasive materials as these could damage the product
- Do not overload the fridge freezer mover. The max weight it can take is 75kg.
- The MINIMUM size appliance this vehicle can be used to move is 42x42cm.
- The MAXIMUM size appliance this vehicle can be used to move is 56x56cm.
- If the product is damaged or has any defects, please contact cservice@oypla.com

# **Assembly Instructions**

### Please refer to the below information to help assemble your Oypla product

If you require assistance with the assembly of your Oypla product, please contact our dedicated team at cservice@oypla.com.