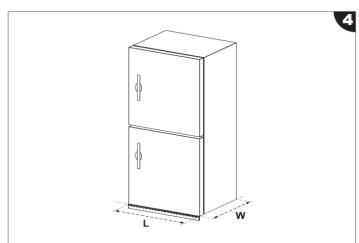

- Never carry out any alterations or modifications to this product.
- This product is not a toy, and is only to be used for its designated purpose.
- Keep the product out of children's reach and do not allow children to use it.
- Clean only with a damp cloth. Do not use strong industrial cleaning substances or abrasive materials as these could damage the product
- Do not overload the fridge freezer mover. The max weight it can take is 75kg.
- The MINIMUM size appliance this vehicle can be used to move is 42x42cm.
- The MAXIMUM size appliance this vehicle can be used to move is 56x56cm.
- If the product is damaged or has any defects, please contact cservice@oypla.com