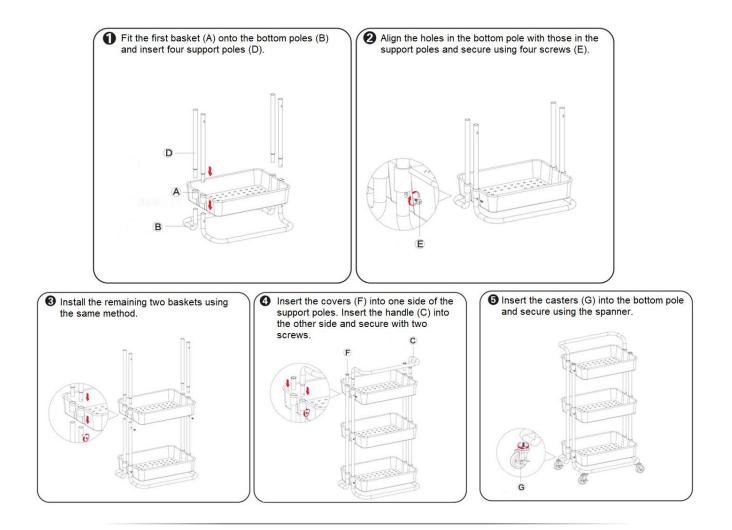

### **Assembly Instructions**

#### Parts List

#### If you are missing any of the below parts please contact <a href="mailto:cservice@oypla.com">cservice@oypla.com</a>

| A Basket  | B Bottom pole                    | C Handle        | D Support pole | (E) Screw              |
|-----------|----------------------------------|-----------------|----------------|------------------------|
|           |                                  |                 | e              | (F)                    |
| 3/PCS     | 2/PCS                            | 1/PC            | 8/PCS          | one spare piece 12/PCS |
| (F) Cover | G Caster                         | (H) Screwdriver | () Spanner     |                        |
| о<br>С    |                                  |                 |                |                        |
|           | with lock no lock<br>2/PCS 2/PCS |                 |                |                        |
| 2/PCS     |                                  | 1/PC            | 1/PC           |                        |