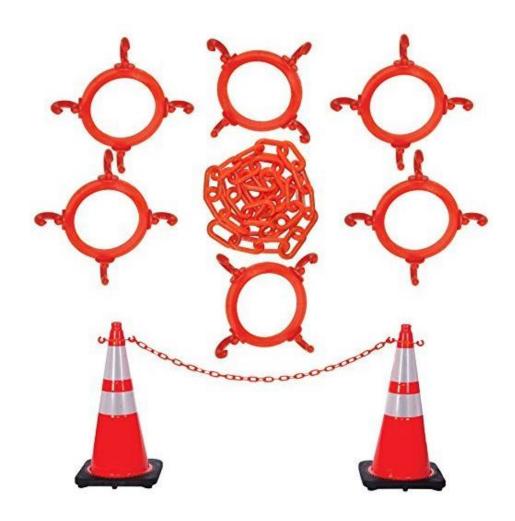

## **Chain Holder**

**USER MANUAL Model No: 4564** 

## **Safety Instructions**

## Notice: Ensure you read and fully understand instructions before use

While every attempt is made to ensure the highest degree of protection in all equipment, we cannot guarantee freedom from injury. The user assumes all risk of injury due to use. All merchandise is sold on this condition, which no representative of the company can waive or change.

- Make sure all fastenings are tightly in place and that everything is in order before using the product. This should be checked periodically by an adult.
- Do not discard any of the packaging until you have checked that you have all of the parts and fittings required.
- Use the correct fixings as indicated.
- This product is intended for outdoor use only
- D