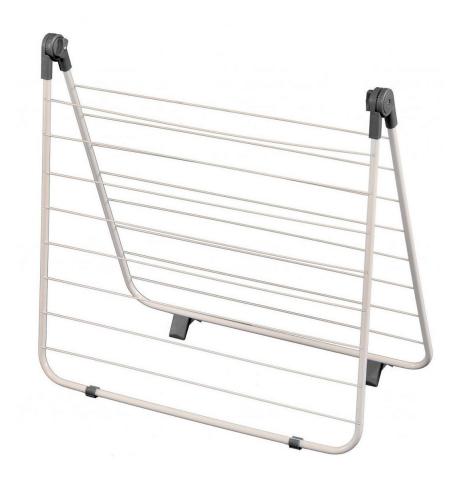

## **User Manual**

Model: 4499

Over-Bath Airer

- Make sure that the product is mounted securely onto the bath.
- Clean only with a damp cloth. Do not use strong industrial cleaning substances or abrasive materials as these will damage the product.
- If the product is damaged or has any defects, please contact cservice@oypla.com