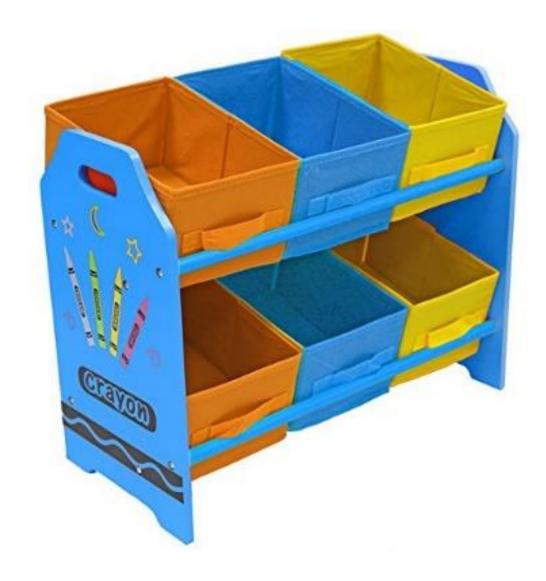

User Manual





### **Crayon Storage Unit**

**USER MANUAL Model No: 4464** 

# **Safety Instructions**

Notice: Ensure you read and fully understand instructions before use

While every attempt is made to ensure the highest degree of protection in all equipment, we cannot guarantee freedom from injury. The user assumes all risk of injury due to use. All merchandise is sold on this condition, which no representative of the company can waive or change.

- This product is not a toy, and is only to be used for its designated purpose.
- This product is only suitable for children aged three and above.
- Never carry out any alterations or modifications to this product.
- This product is intended for indoor use only.
- Only use this product on stable, level and dry ground.
- An adult should assess the area tha