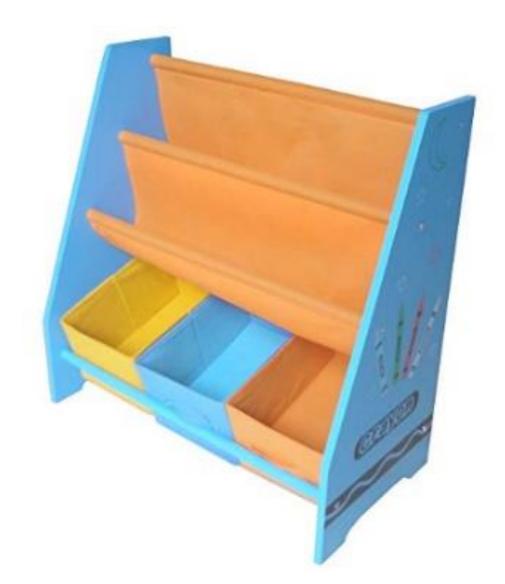

### **Crayon Bookcase**

USER MANUAL Model No: 4462

# **Safety Instructions**

#### Notice: Ensure you read and fully understand instructions before use

While every attempt is made to ensure the highest degree of protection in all equipment, we cannot guarantee freedom from injury. The user assumes all risk of injury due to use. All merchandise is sold on this condition, which no representative of the company can waive or change.

- This product is not a toy, and is only to be used for its designated purpose.
- This product is only suitable for children aged three and above.
- Never carry out any alterations or modifications to this product.
- This product is intended for indoor use only.
- Only use this product on stable, level and dry ground.
- An adult should assess the area that th