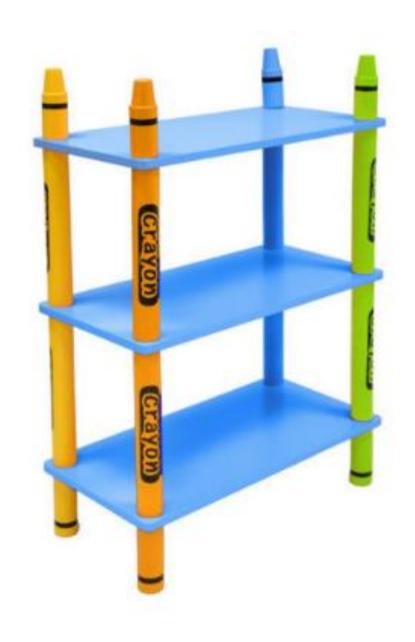

#### THANK YOU FOR YOUR ORDER



## **Crayon Shelves**

**USER MANUAL Model No: 4461** 

# **Safety Instructions**

Notice: Ensure you read and fully understand instructions before use

While every attempt is made to ensure the highest degree of protection in all equipment, we cannot guarantee freedom from injury. The user assumes all risk of injury due to use. All merchandise is sold on this condition, which no representative of the company can waive or change.

- This product is not a toy, and is only to be used for its designated purpose.
- This product is only suitable for children aged three and above.
- Never carry out any alterations or modifications to this product.
- This product is intended for indoor use only.
- Only use this product on stable, level and dry ground.
- An adult should assess the area that the