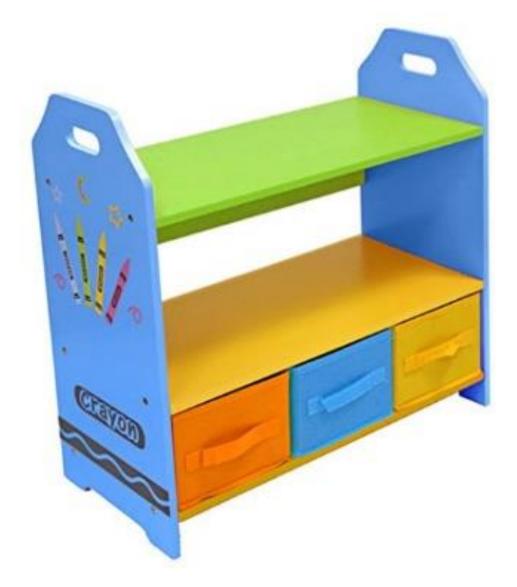

### **Crayon Storage Shelf**

**USER MANUAL Model No: 4460** 

# **Safety Instructions**

#### Notice: Ensure you read and fully understand instructions before use

While every attempt is made to ensure the highest degree of protection in all equipment, we cannot guarantee freedom from injury. The user assumes all risk of injury due to use. All merchandise is sold on this condition, which no representative of the company can waive or change.

- This product is not a toy, and is only to be used for its designated purpose.
- This product is only suitable for children aged three and above.
- Never carry out any alterations or modifications to this product.
- This product is intended for indoor use only.
- Only use this product on stable, level and dry ground.
- An adult should assess the ar