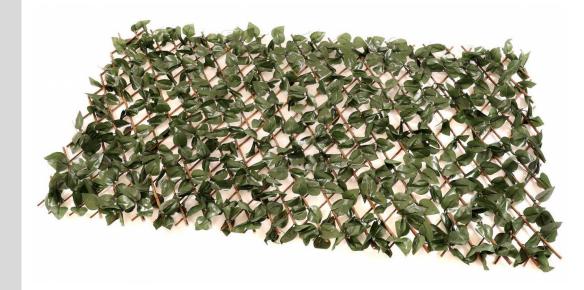

# Privacy Screen

**OYPL**3

Manual Version: v1.0

Model Code: 4361

Oypla.com LLP / www.oypla.com

- The product is designed to be fixed against a structure like a wall or fencing panel. Do not leave product unattended before fully securing to the structure.
   Fittings are not included.
- This product is not a toy, and is only to be used for its designated purpose.
- Never try to hang any objects on the screen, or it may result in product failure and/or personal injury.
- Do not use strong industrial cleaning substances.
- Keep fingers, loose clothing and hair away when folding/unfolding the product.

- This product is UV protected.
- Keep away from fire.
- Do not discard any of the packaging until you have checked that you have all of the parts and fittings required.
- Leaving this product outside exposed to weather, especially direct sun, rain and salt air, will speed the weathering process. This can be slowed by removing the product from these conditions, or covering it with a suitable cover.
- If the product is damaged or has any defects, please contact <u>cservice@oypla.com</u>.