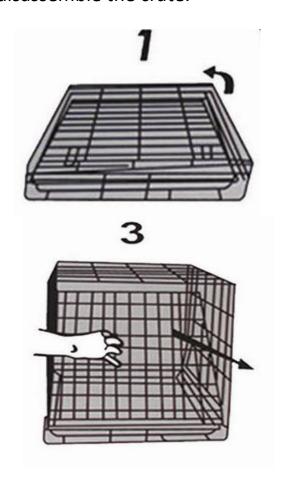

# **Assembly Instructions**

Please follow steps 1, 2, 3, 4, to set the crate up. Reverse the process to disassemble the crate.