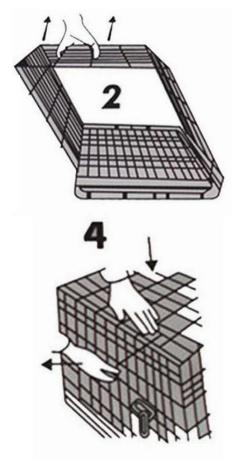

# **Assembly Instructions**

Please follow steps 1, 2, 3, 4, to set the crate up. Reverse the process to disassemble the crate.