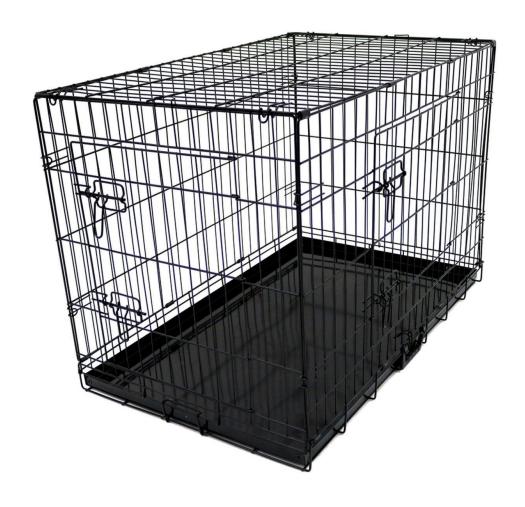

### **Pet Crate**

**USER MANUAL Model No: 4355** 

DO NOT OVERLOAD THE MAXIMUM WEIGHT OF 14KG

**USER MANUAL Model No: 4355** 