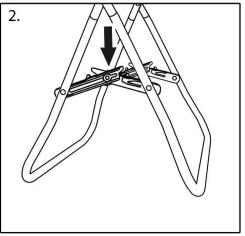

assemble the table.

TO FOLD: take out the table firstly, and then push up the safety locks on both sides to unlock the frame.

Please retain a copy of all instructions for future consultation.