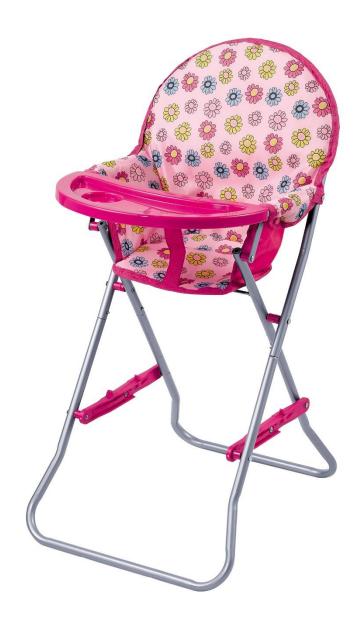

Assembly should be done by a responsible adult before giving to child.

insert the supporting frame into the bottom frame in the direction as shown. ensure the fixing nipples have clicked into place

push down the safety mechanism on both sides to lock high chair into position.