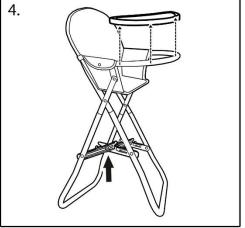

Assembly should be done by a responsible adult before giving to child.

insert the supporting frame into the bottom frame in the direction as shown. ensure the fixing nipples have clicked into place

push down the safety mechanism on both sides to lock high chair into position.