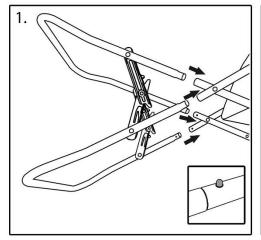

Assembly should be done by a responsible adult before giving to child.

insert the supporting frame into the bottom frame in the direction as shown. ensure the fixing nipples have clicked into place

push down the safety mechanism on both sides to lock high chair into position.