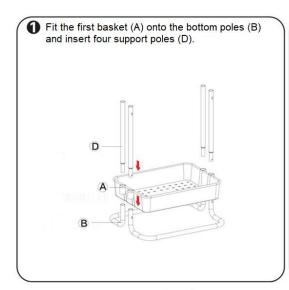

ly in place and that everything is in order before using the product.
  This should be checked periodically by an adult.
- This product is not a toy, and is only to be used for its designated purpose.
- This product is intended for indoor use only.
- The weight capacity of the top shelf is 16.5kg and the lower shelves is 22.5kg. Do not exceed this amount.
- Clean only with a damp cloth. Do not use abrasive cleaners or detergents.
- Do not discard any of the packaging until you have checked that you have all of the parts and fittings required.
- If the product is damaged or has any defects, please contact cservice@oypla.com

## **Assembly Instructions**

#### **Parts List**

If you are missing any of the below parts please contact cservice@oypla.com



**USER MANUAL Model No: 4326/4565** 











#### HAVE A QUESTION ABOUT YOUR PURCHASE?

OUR DEDICATED CUSTOMER SERVICES TEAM ARE HAPPY TO HELP CONTACT THEM VIA:

TELEPHONE: 020 3600 2255 EMAIL: cservice@oypla.com LIVE CHAT: www.oypla.com

PLEASE RETAIN A COPY OF THESE INSTRUCTIONS FOR FUTURE CONSULTATION



An Official OYPLA Branded Product Imported by Oypla.com LLP, Uxbridge, UB8 2FX

**USER MANUAL Model No: 4326/4565**