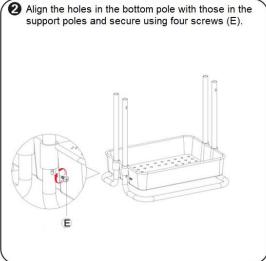

in place and that everything is in order before using the product.
  This should be checked periodically by an adult.
- This product is not a toy, and is only to be used for its designated purpose.
- This product is intended for indoor use only.
- The weight capacity of the top shelf is 16.5kg and the lower shelves is 22.5kg. Do not exceed this amount.
- Clean only with a damp cloth. Do not use abrasive cleaners or detergents.
- Do not discard any of the packaging until you have checked that you have all of the parts and fittings required.
- If the product is damaged or has any defects, please contact cservice@oypla.com

## **Assembly Instructions**

#### **Parts List**

If you are missing any of the below parts please contact cservice@oypla.com



**USER MANUAL Model No: 4326/4565** 











#### HAVE A QUESTION ABOUT YOUR PURCHASE?

OUR DEDICATED CUSTOMER SERVICES TEAM ARE HAPPY TO HELP CONTACT THEM VIA:

TELEPHONE: 020 3600 2255 EMAIL: cservice@oypla.com LIVE CHAT: www.oypla.com

PLEASE RETAIN A COPY OF THESE INSTRUCTIONS FOR FUTURE CONSULTATION



An Official OYPLA Branded Product Imported by Oypla.com LLP, Uxbridge, UB8 2FX

**USER MANUAL Model No: 4326/4565**