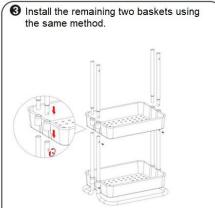

n place and that everything is in order before using the product.
  This should be checked periodically by an adult.
- This product is not a toy, and is only to be used for its designated purpose.
- This product is intended for indoor use only.
- The weight capacity of the top shelf is 16.5kg and the lower shelves is 22.5kg. Do not exceed this amount.
- Clean only with a damp cloth. Do not use abrasive cleaners or detergents.
- Do not discard any of the packaging until you have checked that you have all of the parts and fittings required.
- If the product is damaged or has any defects, please contact cservice@oypla.com

## **Assembly Instructions**

#### **Parts List**

If you are missing any of the below parts please contact cservice@oypla.com



**USER MANUAL Model No: 4326/4565** 











#### HAVE A QUESTION ABOUT YOUR PURCHASE?

OUR DEDICATED CUSTOMER SERVICES TEAM ARE HAPPY TO HELP CONTACT THEM VIA:

TELEPHONE: 020 3600 2255 EMAIL: cservice@oypla.com LIVE CHAT: www.oypla.com

PLEASE RETAIN A COPY OF THESE INSTRUCTIONS FOR FUTURE CONSULTATION



An Official OYPLA Branded Product Imported by Oypla.com LLP, Uxbridge, UB8 2FX

**USER MANUAL Model No: 4326/4565**