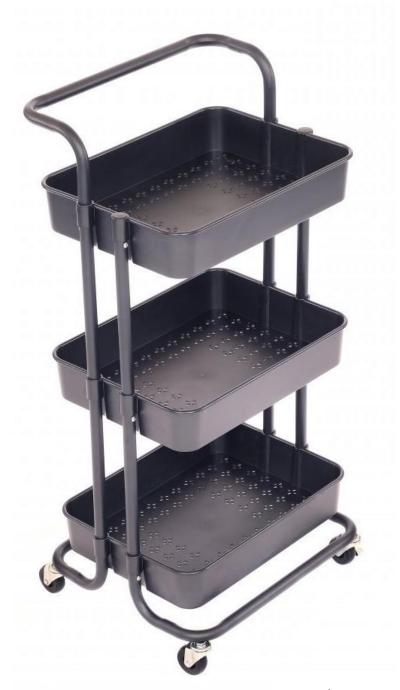

\*COLOUR MAY VARY\*

# 3 Tier Storage Cart

**USER MANUAL Model No: 4326/4565** 

### **Safety Instructions**

Notice: Please read all instructions carefully before using this product.

- Make sure all fastenings are tightly in place and that everything is in order before using the product.
  This should be checked periodically by an adult.
- This product is not a toy, and is only to be used for its designated purpose.
- This product is intended for indoor use only.
- The weight capacity of the top shelf is 16.5kg and the lower shelves is 22.5kg. Do not exceed this amount.
- Clean only with a damp cloth. Do not use abrasive cleaners or detergents.
- Do not discard any of the packaging until you have checked that you have all of the parts and fittings required.
- If the product is damaged