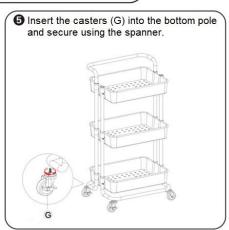

ace and that everything is in order before using the product.
  This should be checked periodically by an adult.
- This product is not a toy, and is only to be used for its designated purpose.
- This product is intended for indoor use only.
- The weight capacity of the top shelf is 16.5kg and the lower shelves is 22.5kg. Do not exceed this amount.
- Clean only with a damp cloth. Do not use abrasive cleaners or detergents.
- Do not discard any of the packaging until you have checked that you have all of the parts and fittings required.
- If the product is damaged or has any defects, please contact cservice@oypla.com

## **Assembly Instructions**

#### **Parts List**

If you are missing any of the below parts please contact cservice@oypla.com



**USER MANUAL Model No: 4326/4565** 











#### HAVE A QUESTION ABOUT YOUR PURCHASE?

OUR DEDICATED CUSTOMER SERVICES TEAM ARE HAPPY TO HELP CONTACT THEM VIA:

TELEPHONE: 020 3600 2255 EMAIL: cservice@oypla.com LIVE CHAT: www.oypla.com

PLEASE RETAIN A COPY OF THESE INSTRUCTIONS FOR FUTURE CONSULTATION



An Official OYPLA Branded Product Imported by Oypla.com LLP, Uxbridge, UB8 2FX

**USER MANUAL Model No: 4326/4565**