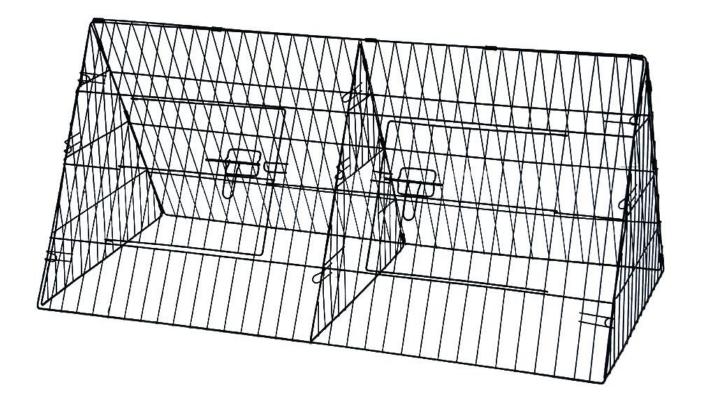

## **Metal Rabbit Hutch**

USER MANUAL Model No: 4313

# **Safety Instructions**

### Notice: Ensure you read and fully understand instructions before use

While every attempt is made to ensure the highest degree of protection in all equipment, we cannot guarantee freedom from injury. The user assumes all risk of injury due to use. All merchandise is sold on this condition, which no representative of the company can waive or change.

- Never carry out any alterations or modifications to this product.
- Do not leave animals if they are in the product without the cover as this will make them targets for predators.
- This product is not a toy, and is only to be used for its designated purpose.
- This product is intended for outside use only.
- Do not place animals in the product and leave t