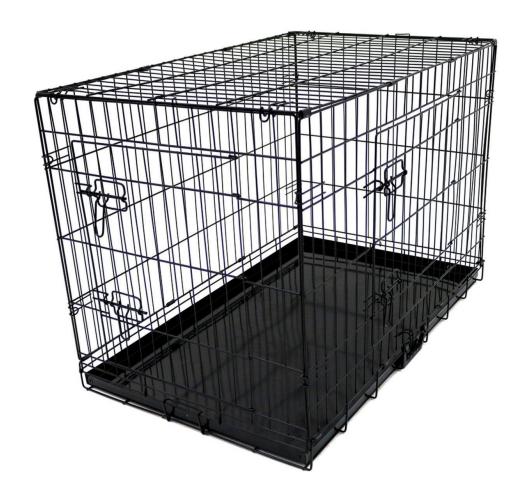

# **Dog Crate**

**USER MANUAL Model No: 4312** 

DO NOT OVERLOAD THE MAXIMUM WEIGHT OF 8KG

**USER MANUAL Model No: 4312** 