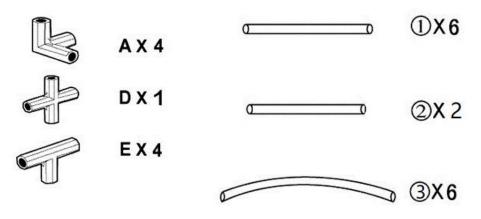

#### Parts List

**Step 1)** Attach a connector (part A) to both sides of a pole (part 2).

**Step 2)** Attach 2x pole (part 1) to the connectors used in step 1 (see image to the right).  $\$ 

**Step 3)** Attach two (part 3) to the connector used in step 1 and use a connector (part E) to join them together.