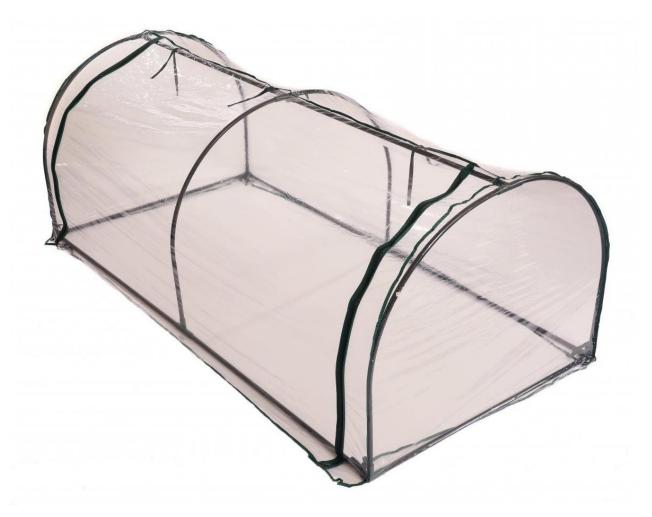

User Manual

## OYPLA GARDEN THANK YOU FOR YOUR ORDER



### **Tunnel Greenhouse**

**USER MANUAL Model No: 4305** 

# **Safety Instructions**

#### Notice: Ensure you read and fully understand instructions before use

While every attempt is made to ensure the highest degree of protection in all equipment, we cannot guarantee freedom from injury. The user assumes all risk of injury due to use. All merchandise is sold on this condition, which no representative of the company can waive or change.

- Make sure all fastenings are tightly in place and that everything is in order before using the product. This should be checked periodically by an adult.
- This product is intended for outdoor use only.
- This product is not a toy, and is only to be used for its designated purpose.
- Clean only with a damp cloth. Do not use strong industrial cleaning