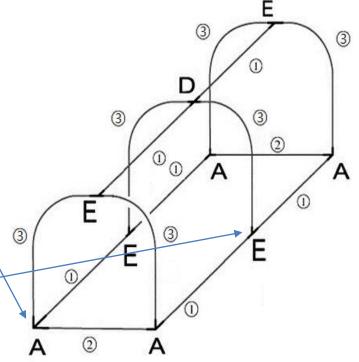

#### Parts List

**Step 1)** Attach a connector (part A) to both sides of a pole (part 2).

**Step 2)** Attach 2x pole (part 1) to the connectors used in step 1 (see image to the right).  $\$ 

**Step 3)** Attach two (part 3) to the connector used in step 1 and use a connector (part E) to join them together.

**Step 4)** Repeat steps 1-3 again to create the opposite side.

**Step 5)** Use a connector (part E), and poles (part 1), to join the two pieces you have made together (see image).

**Step 6)** Attach 2 curved poles (part 3) to the central connector (part E) as done in previous steps.

**Step 7)** Use the remaining two poles (part 1) to piece the top of the greenhouse together.