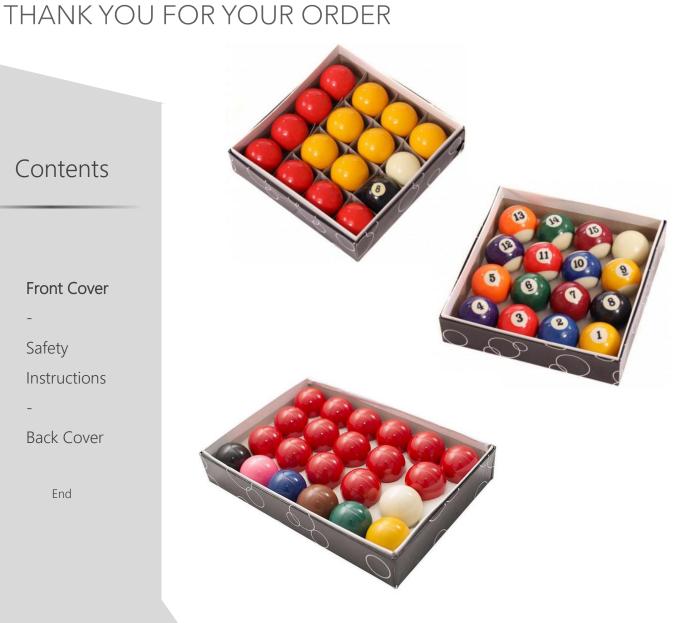

# Table Sports Ball Set

\*Design will vary depending on set purchased

OYPLa

Model Code: 4234, 4301, 4235

Oypla.com LLP / www.oypla.com