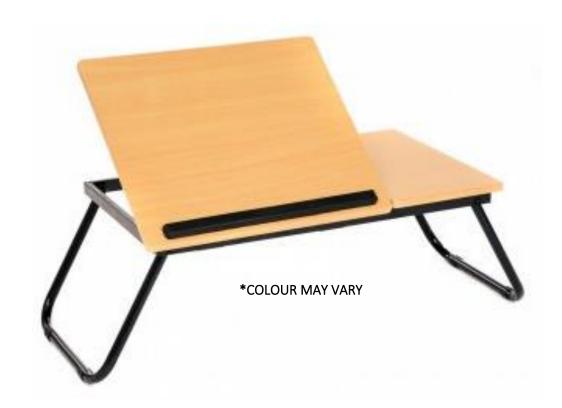

# Folding Laptop Table

OYPLa

Model Code: **4265, 4636** 

Oypla.com LLP / www.oypla.com

To operate simply unfold the legs at the base until fully extended.