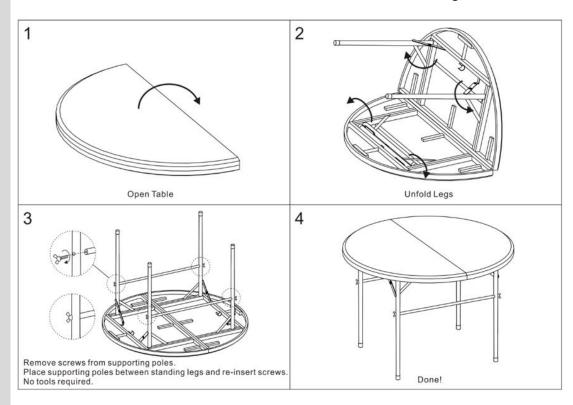

uct outside, be sure to only place it on dry, stable ground.

- Leaving the product exposed to weather, especially direct sun, rain and salt air, will speed the weathering process. This can be slowed by removing the product from these conditions, or covering it with a suitable cover.
- Clean only with a damp cloth. Do not use strong industrial cleaning substances or abrasive materials as these will damage the look of the product.
- If the product is damaged or has any defects, please contact <u>cservice@oypla.com</u>.

# Warnings

- Do not exceed the maximum weight limit of 200kg. This may and/or cause product failure and personal
- <u>M</u> Keep fingers, loose clothing, and hair away when folding the product.



### Contents

1 Front Cover

-

2 Safety
Instructions

-

3 Back Cover

End



### HAVE A QUESTION ABOUT YOUR PURCHASE?

Our dedicated customer services team are happy to help. Contact them via:

Telephone: 020 3600 22 55
Email: cservice@oypla.com
Live Chat: WWW.OYPLA.COM

## CONSIDER THE ENVIRONMENT!

In the United Kingdom, approximately 5 billion corrugated boxes are used per year, amounting to around 83 per person! By recycling the cardboard box in which this product was packed, you contribute to the preservation and sustainability of the environment.

If you see a recycling logo on the packaging of your product, such as the below examples, that piece of packaging is recyclable. If there is not a recycling logo, please check with your local authorities before recycling.









PLEASE RETAIN A COPY OF THESE INSTRUCTIONS FOR FUTURE CONSULTATION



AN OFFICIAL OY