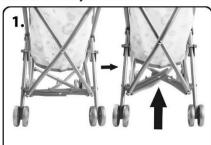

#### Disassembly Instructions

Push up the rear safety mechanism to unlock the pushchair out of position.