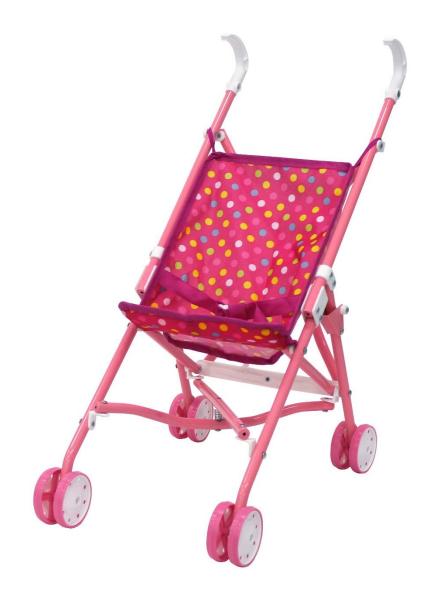

### **Doll's Pushchair**

**USER MANUAL Model No: 4245** 

# **Safety Instructions**

### Notice: Ensure you read and fully understand instructions before use

While every attempt is made to ensure the highest degree of protection in all equipment, we cannot guarantee freedom from injury. The user assumes all risk of injury due to use. All merchandise is sold on this condition, which no representative of the company can waive or change.

- This toy is suitable for children aged 3 and above.
- Make sure all fastenings are tightly in place and that everything is in order before using the product. This should be checked periodically by an adult.
- Unpacking, installing and fixing the parts are to be completed by an adult.
- This product is intended for indoor use only.
- Do not carry out an