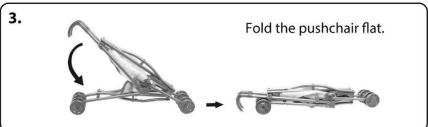

#### Disassembly Instructions

Push up the rear safety mechanism to unlock the pushchair out of position.