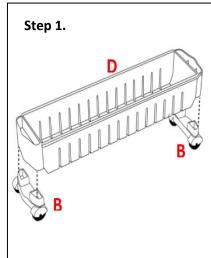

- Attach the wheels
   (B) to the bottom shelf (D).
- 2. Insert the supports
  (E) into the bottom shelf. Attach the desired amount of shelves (C) onto the supports.
- Insert the end caps into the top of the uppermost tier.