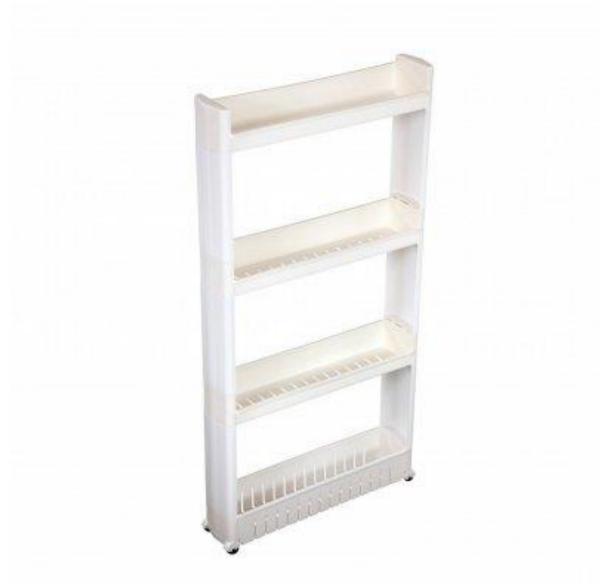

# 4 Tier Kitchen Storage Tower

**USER MANUAL Model No: 4214** 

## **Safety Instructions**

Notice: Ensure you read and fully understand instructions before use

While every attempt is made to ensure the highest degree of protection in all equipment, we cannot guarantee freedom from injury. The user assumes all risk of injury due to use. All merchandise is sold on this condition, which no representative of the company can waive or change.

- Make sure all fastenings are tightly in place and that everything is in order before
  using the product. This should be checked periodically by an adult.
- Do not discard any of the packaging until you have checked that you have all of the parts and fitting required.
- This product is not a toy, and is only to be used for its designated purpose.
-