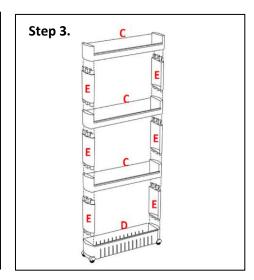

- Attach the wheels
   (B) to the bottom shelf (D).
- 2. Insert the supports
  (E) into the bottom shelf. Attach the desired amount of shelves (C) onto the supports.
- Insert the end caps into the top of the uppermost tier.