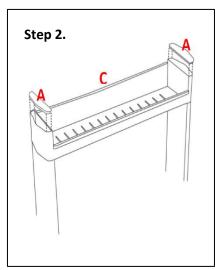

- Attach the wheels
   (B) to the bottom shelf (D).
- 2. Insert the supports
  (E) into the bottom shelf. Attach the desired amount of shelves (C) onto the supports.
- Insert the end caps into the top of the uppermost tier.