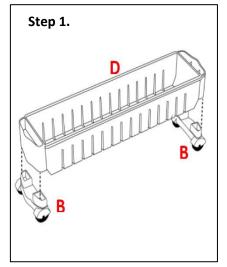

| А | $\bigcirc$ | 2PCS |
|---|------------|------|
| В | a de la    | 2PCS |
| С |            | 2PCS |
| D |            | 1PC  |
| E | F.         | 4PCS |

- Attach the wheels
  (B) to the bottom shelf (D).
- Insert the supports (E) into the bottom shelf. Attach the desired amount of shelves (C) onto the supports.
- 3. Insert the end caps into the top of the uppermost tier.