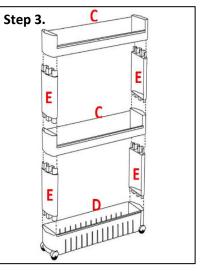

product.
- The weight capacity of each shelf is 2kg. Do not exceed this amount.
- Clean only with a damp cloth. Do not use abrasive cleaners or detergents.
- Do not discard any of the packaging until you have checked that you have all of the parts and fittings required.
- If the product is damaged or has any defects, please contact <u>cservice@oypla.com</u>

## **Assembly Instructions**

### **Parts List:**

Please check you have all parts below before attempting to assemble this product.

If you are missing any of the below parts, please contact Oypla customer services: <a href="mailto:cservice@oypla.com">cservice@oypla.com</a>

| А | $\bigcirc$ | 2PCS |
|---|------------|------|
| В | a de la    | 2PCS |
| С |            | 2PCS |
| D |            | 1PC  |
| E | F.         | 4PCS |







- Attach the wheels
  (B) to the bottom shelf (D).
- Insert the supports (E) into the bottom shelf. Attach the desired amount of shelves (C) onto the supports.
- 3. Insert the end caps into the top of the uppermost tier.

PLEASE RETAIN A COPY OF THESE INSTRUCTIONS FOR FUTURE CONSULTATION

#### HAVE A QUESTION ABOUT YOUR PURCHASE?

OUR DEDICATED CUSTOMER SERVICES TEAM ARE HAPPY TO HELP CONTACT THEM VIA:

> TELEPHONE: 020 3600 2255 EMAIL: cservice@oypla.com LIVE CHAT: www.oypla.com



Imported by Oypla.com LLP, Uxbridge, UB8 2FX

**USER MANUAL Model No: 4213**