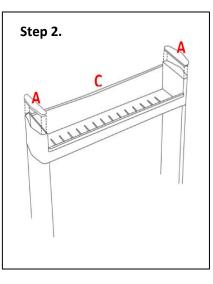

| А | $\bigcirc$ | 2PCS |
|---|------------|------|
| В | a de la    | 2PCS |
| С |            | 2PCS |
| D |            | 1PC  |
| E | F.         | 4PCS |

- Attach the wheels
  (B) to the bottom shelf (D).
- Insert the supports (E) into the bottom shelf. Attach the desired amount of shelves (C) onto the supports.
- 3. Insert the end caps into the top of the uppermost tier.