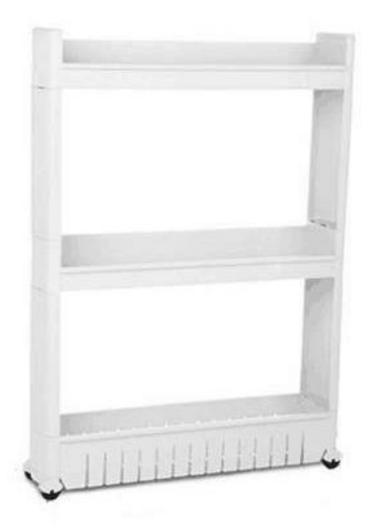

| А | $\bigcirc$ | 2PCS |
|---|------------|------|
| В | a de la    | 2PCS |
| С |            | 2PCS |
| D |            | 1PC  |
| E | F.         | 4PCS |

- Attach the wheels
  (B) to the bottom shelf (D).
- Insert the supports (E) into the bottom shelf. Attach the desired amount of shelves (C) onto the supports.
- 3. Insert the end caps into the top of the uppermost tier.