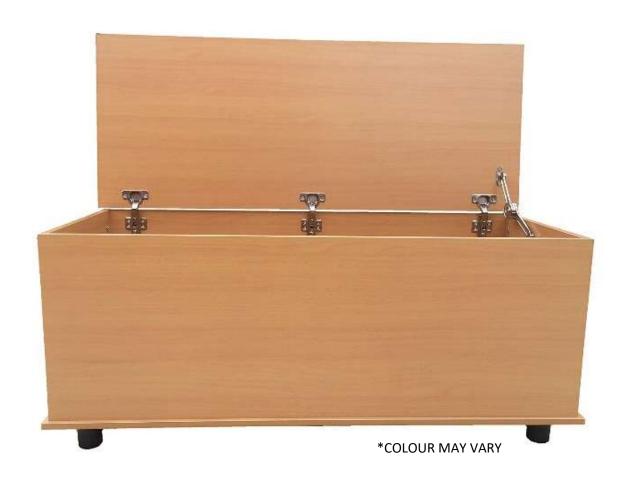

# **Wooden Storage Chest**

USER MANUAL Model No: 4206, 4207, 4634, 4635

## **Safety Instructions**

Notice: Ensure you read and fully understand instructions before use

While every attempt is made to ensure the highest degree of protection in all equipment, we cannot guarantee freedom from injury. The user assumes all risk of injury due to use. All merchandise is sold on this condition, which no representative of the company can waive or change.

- Make sure all fastenings are tightly in place and that everything is in order before
  using the product. This should be checked periodically by an adult.
- This product is not a toy, and is only to be used for its designated purpose.
- This product is intended for indoor use only. Leaving the product outside exposed to
  weather, especiall