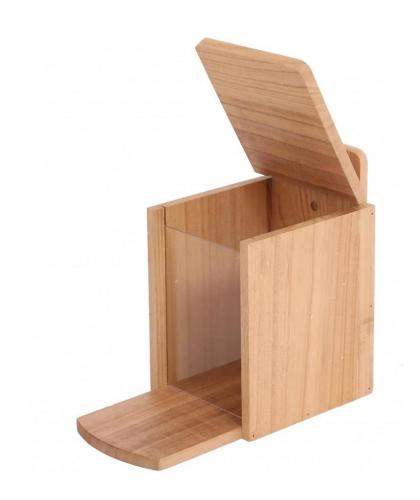

# Squirrel Feeder Box

- This product is not a toy and is only to be used for its designated purpose.
- Do not carry out alternatives or modifications to this product.
- Pinch points can cause personal injury.
- This product is intended for outdoor use only.
- Keep away from fire.

- Use rope or screws to attach to a tree (holes are pre-drilled). Take care when installing the product if using screws (not included).
- Make sure the product is attached properly when installing before adding food, otherwise product may get damaged.
- If the product is damaged or has any defects, please contact cservice@oypla.com