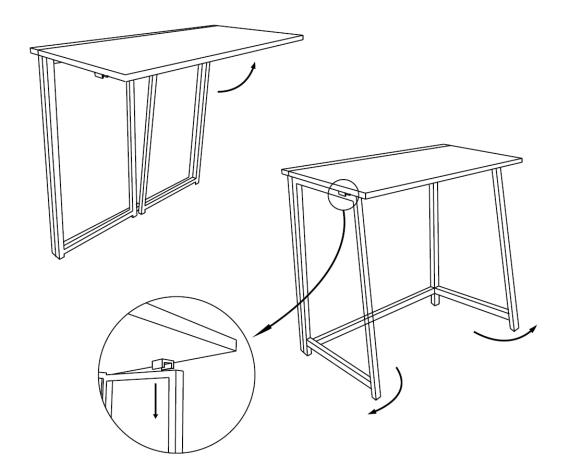

### **Unfolding Instructions**

**Note:** Keep a watchful eye for pinch points. Keep fingers, loose hair and clothing away from any potential pinch points when unfolding the product.