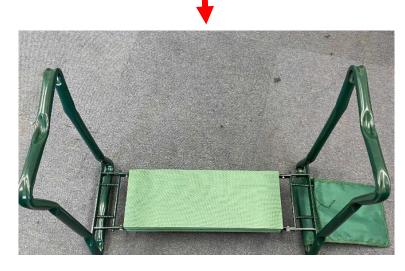

## **FOLDING INSTRUCTIONS**

To unfold, simply pull each end **upwards** in the direction of the arrows above. The product should then look like the right photo.

To fold back up for storage, simply pull/push the green horizontal bar in the direction of the arrow to release. Then just pull/push the bars back in the opposite direction to folding down.