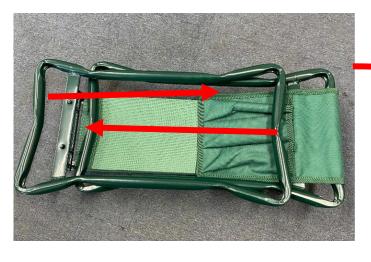

## **FOLDING INSTRUCTIONS**

To unfold, simply pull each end **upwards** in the direction of the arrows above. The product should then look like the right photo.

To fold back up for storage, simply pull/push the green horizontal bar in the direction of the arrow to release. Then just pull/push the bars back in the opposite direction to folding down.