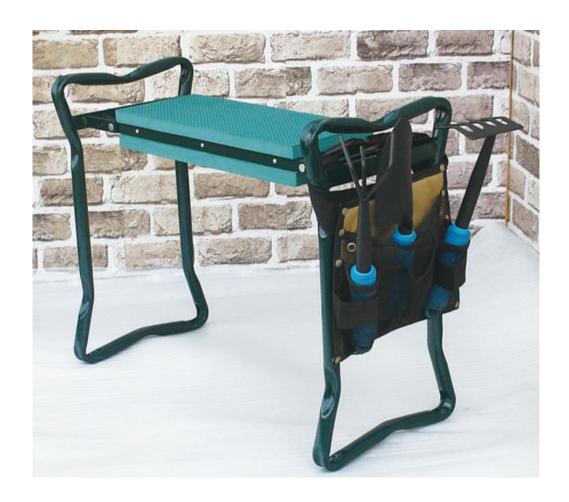

## **Garden Kneeler**

**USER MANUAL Model No: 4107** 

- This product is not a toy, and is only to be used for its designated purpose.
- Never carry out any alterations or modifications to this product.
- Before using the product, make sure all fastenings are tightly in place and that everything is in order, and checked periodically by an adult.
- Always make sure that the product is on stable ground when in use.
- Clean only with a damp cloth. Do not use strong industrial cleaning substances or abrasive materials as these will damage the product.
- Do not discard any of the packaging until you have checked that you have all of the parts and fittings required.
- If the product is damaged or has any defects, please contact cservice@oypla.com