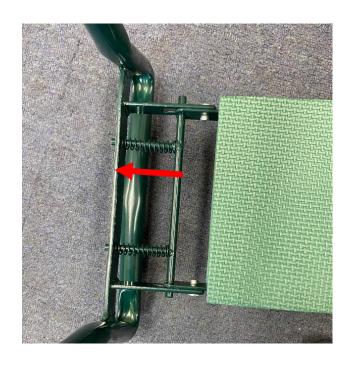

## **FOLDING INSTRUCTIONS**

To unfold, simply pull each end **upwards** in the direction of the arrows above. The product should then look like the right photo.

To fold back up for storage, simply pull/push the green horizontal bar in the direction of the arrow to release. Then just pull/push the bars back in the opposite direction to folding down.