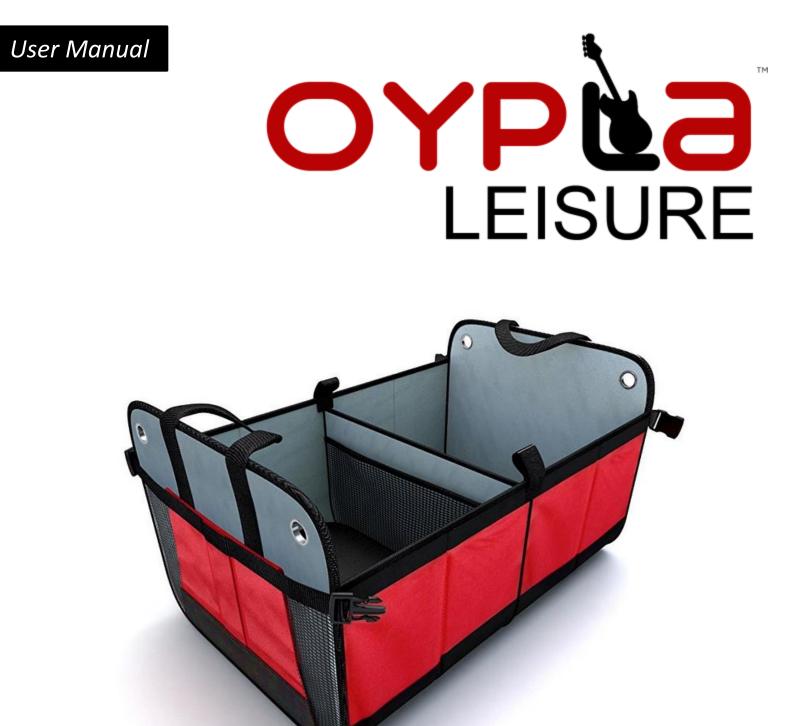

## **Car Boot Organiser**

**USER MANUAL Model No: 4088** 

## Notice: Please read all instructions carefully before using this

- Make sure all fastenings are tightly in place and that everything is in order before using the product. This should be checked periodically by an adult.
- This product is intended for outdoor use only.
- This product is not a toy, and is only to be used for its designated purpose.
- Clean only with a damp cloth. Do not use strong industrial cleaning substances.
- Keep fingers, loose clothing, and hair away when folding the product.
- This product is for domestic use only.
- If the product is damaged or has any defects, please contact <u>cservice@oypla.com</u>
- Unclip both clasps on each side before opening the product. When open, fold down the waterproof bottom to secure the shape.
- Product Specification:
  - Non-slip grips
  - Strong handles
  - o Thick PVC mesh
  - o Inner netting for more storage
  - Water resistant bottom