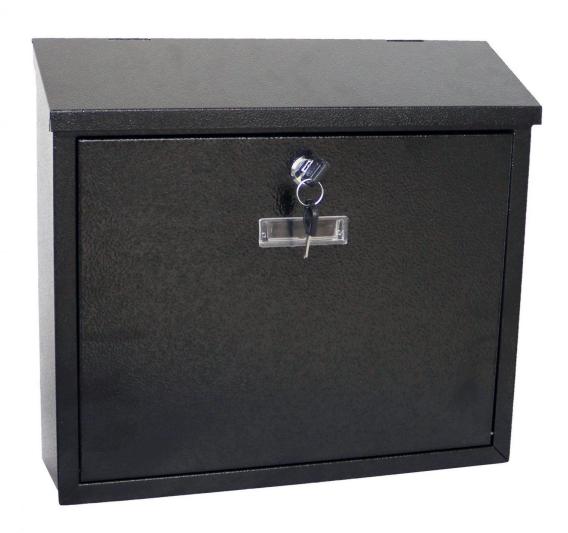

## Wall Mounted Mailbox

**USER MANUAL Model No: 4087** 

- This product contains small parts that could be a choking hazard if swallowed. Keep these items away from children.
- Make sure all fixings are tightly in place and that everything is in order before using the product. This should be checked periodically by an adult.
- This product is not a toy, and is only to be used for its designated purpose.
- Do not carry out alterations or modifications to this product.
- Clean only with a damp cloth. Do not use strong industrial cleaning substances.
- Keep fingers, loose clothing, and hair away when closing the mailbox.
- Ensure to check the mounting surface for any hidden electricals, cables, pipes etc.
- Ensure that you measure the distance between the holes on the mailbox to prevent any unnecessary holes being drilled in the wall.
- Use the correct screws as provided. Do not tighten any of the screws until the unit is completely installed, then finish by tightening all screws. All screws must be tightened before use.
- Do not discard any of the packaging until you have checked that you have all the parts and fittings required.
- If the product is damaged or has any defects, please contact <a href="mailto:cservice@oypla.com">cservice@oypla.com</a>