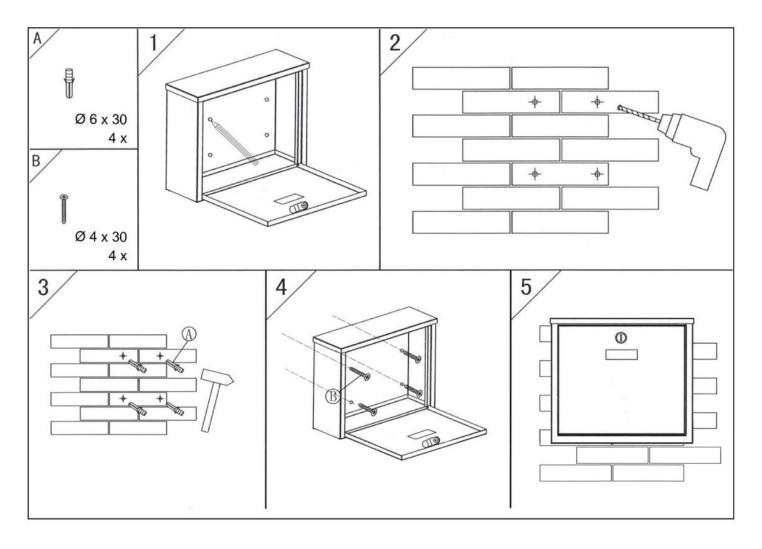

### **Installation Instructions**

Drill and hammer not included.

Always ensure to check for hidden pipes and/or cables before drilling into any walls or surfaces.