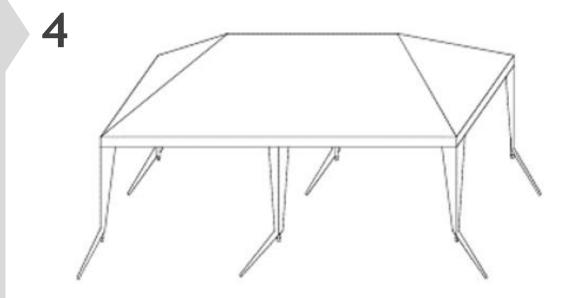

is product is water repellent.
   During heavy rain, some leakage may occur. To avoid this, keep object from touching the inside.
- Take care when disassembling the product. Follow the steps in reverse order.
- Product will require a minimum of two people to assemble.
- If the product is damaged or has any defects, please contact cservice@oypla.com.

1 Front Cover

\_

SafetyInstructions

-

3 AssemblyInstructions

-

5 Back Cover

End

## Assembly Instructions

### Parts List:

- If you are missing any of the below parts, please contact <a href="mailto:cservice@oypla.com">cservice@oypla.com</a>
- Please be aware that you will be referring to this parts list throughout the assembly process.



1





1 Front Cover

-

SafetyInstructions

-

3 Assembly Instructions

-

5 Back Cover

End







1 Front Cover

-

2 Safety
Instructions

-

3 Assembly Instructions

-

5

Back Cover

End



To attach the 6 wall panels, use the Velcro to secure parts onto the main frame.

### HAVE A QUESTION ABOUT YOUR PURCHASE?

Our dedicated customer services team are happy to help. Contact them via:

Telephone: 020 3600 22 55

Email: cservice@oypla.com
Live Chat: WWW.OYPLA.COM

### CONSIDER THE ENVIRONMENT!

In the United Kingdom, approximately 5 billion corrugated boxes are used per year, amounting to around 83 per person! By recycling the cardboard box in which this product was packed, you contribute to the preservation and sustainability of the environment.

If you see a recycling logo on the packaging of your product, such as the below examples, that piece of packaging is recyclable. If the