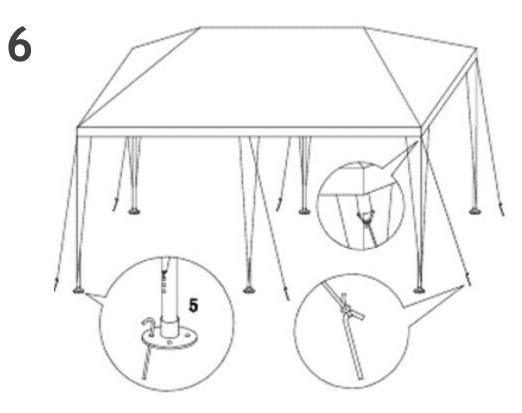

Back Cover

End

To attach the 6 wall panels, use the Velcro to secure parts onto the main frame.