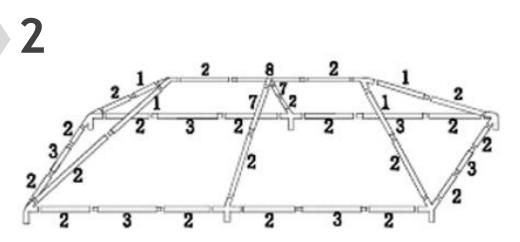

## Assembly Instructions

Back Cover

End

To attach the 6 wall panels, use the Velcro to secure parts onto the main frame.