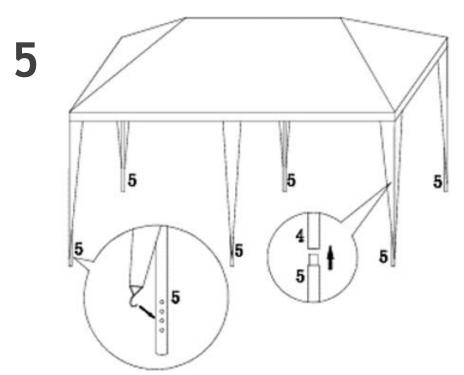

product is water repellent.
   During heavy rain, some leakage may occur. To avoid this, keep object from touching the inside.
- Take care when disassembling the product. Follow the steps in reverse order.
- Product will require a minimum of two people to assemble.
- If the product is damaged or has any defects, please contact cservice@oypla.com.

1 Front Cover

\_

SafetyInstructions

-

3 AssemblyInstructions

-

5 Back Cover

End

## Assembly Instructions

### Parts List:

- If you are missing any of the below parts, please contact <a href="mailto:cservice@oypla.com">cservice@oypla.com</a>
- Please be aware that you will be referring to this parts list throughout the assembly process.



1





1 Front Cover

-

SafetyInstructions

-

3 Assembly Instructions

-

5 Back Cover

End







1 Front Cover

-

2 Safety
Instructions

-

3 Assembly Instructions

-

5

Back Cover

End



To attach the 6 wall panels, use the Velcro to secure parts onto the main frame.

### HAVE A QUESTION ABOUT YOUR PURCHASE?

Our dedicated customer services team are happy to help. Contact them via:

Telephone: 020 3600 22 55

Email: cservice@oypla.com
Live Chat: WWW.OYPLA.COM

### CONSIDER THE ENVIRONMENT!

In the United Kingdom, approximately 5 billion corrugated boxes are used per year, amounting to around 83 per person! By recycling the cardboard box in which this product was packed, you contribute to the preservation and sustainability of the environment.

If you see a recycling logo on the packaging of your product, such as the below examples, that piece of packaging is recyclable. If there