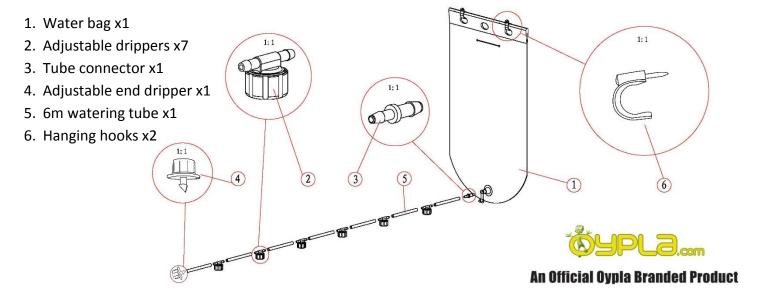

## **Operating Instructions**

- 1. Fix the bag to hanging hooks through the holes at the top of the bag. (If there is no place available to mount the hanging hooks, a piece of string looped between both holes can also be used.)
- 2. When fixing the water bag into position, ensure that the bag will be at the same level as the drippers. This system works best at a low water pressure.
- 3. Insert the tube connector into the valve at the base of the water bag. Do not forcibly push the connector into the valve.
- 4. Connect the watering tube to the connector.
- 5. Mark 6 points along the tube where you wish to mount the drippers. Ensure that there is at least 1.5m of tube between the water bag and the first dripper.
- 6. Cut the tube at the marked points and insert each dripper along the length.
- 7. Seal the end of the tube using the end dripper.
- 8. Check that the tube has not become kinked as this may reduce or cut off water flow.
- 9. Fill the water bag through the opening slit at the top of the bag.
- 10. Carefully open each of the adjustable drippers to your required drip rate. Do not set the drip rate slower that 1 drip per second as there will not be enough pressure to empty the water bag.

## **CONTENTS**

**USER MANUAL Model No: 4081**