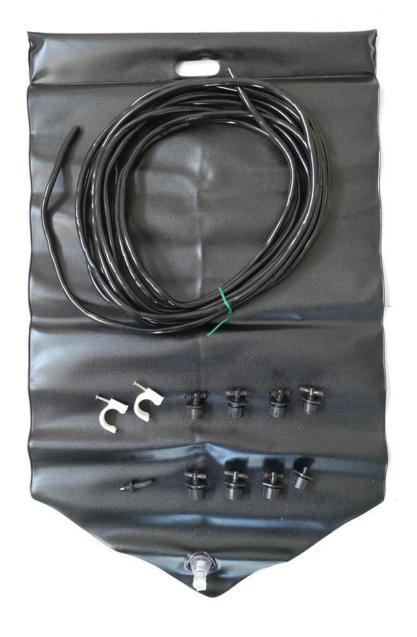

## **Operating Instructions**

- 1. Fix the bag to hanging hooks through the holes at the top of the bag. (If there is no place available to mount the hanging hooks, a piece of string looped between both holes can also be used.)
- 2. When fixing the water bag into position, ensure that the bag will be at the same level as the drippers. This system works best at a low water pressure.
- 3. Insert the tube connector into the valve at the base of the water bag. Do not forcibly push the connector into the valve.
- 4. Connect the watering tube to the connector.
- 5. Mark 6 points along the tube where you wish to mount the drippers. Ensure that there is at least 1.5m of tube between the water bag and the first dripper.
- 6. Cut the tube at the marked points and insert each dripper along the length.
- 7. Seal the end of the tube using the end dripper.
- 8. Check that the tube has not become kinked as this may reduce or cut off water flow.
- 9. Fill the water bag through the opening slit at the top of the bag.
- 10. Carefully open each of the adjustable drippers to your required drip rate. Do not set the drip rate slower that 1 drip per second as there will not be enough pressure to empty the water bag.