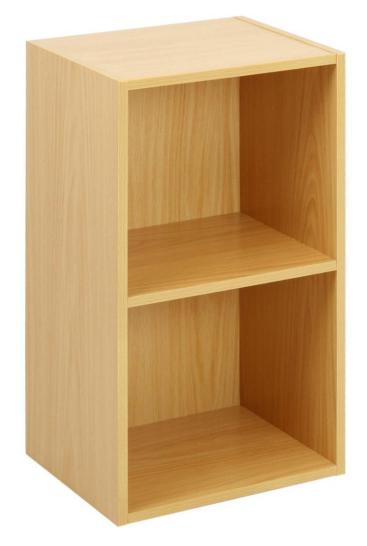

# OPPL8 HOME



### 2 Tier Wooden Shelving

USER MANUAL Model No: 3654/4061/4062 - V1.0

## **Safety Instructions**

#### Notice: Ensure you read and fully understand instructions before use

While every attempt is made to ensure the highest degree of protection in all equipment, we cannot guarantee freedom from injury. The user assumes all responsibility of potential injury when using the product. All merchandise is sold on this condition, which no representative of the company can waive or change.

- This product is not a toy and should only be used for its designated purpose.
- Make sure that all platforms are secure before applying any weight to the product.
- This product is intended for indoor use only.
- Do not carry out alterations or modifications to this product.
- Do not discard any of the pa