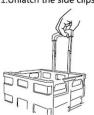

# Operating Instructions

1.Unlatch the side clips.

4.Locate side braces and attach

2. Separate the front and back panels to open the cart

5.Extend handle by pressing button and pulling up.

3. Fold the bottom panel down