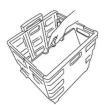

# Operating Instructions

1.Unlatch the side clips.

4.Locate side braces and attach

2. Separate the front and back panels to open the cart

5.Extend handle by pressing button and pulling up.

3. Fold the bottom panel down