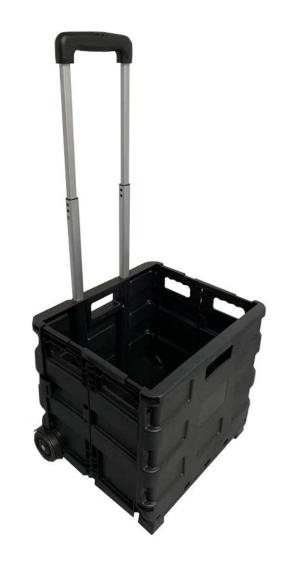

THANK YOU FOR YOUR ORDER

User Manual

Model Code: 4056

### Contents

- 1 Front Cover
  - -
- SafetyInstructions
  - \_
- 2 Warning
  - -
- 2 Operating
  - Instructions
  - -
- 2 Back Cover

End

Folding Shopping

Cart

OYPLa

Manual Version: v1.0

Model Code: 4056