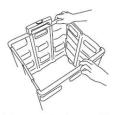

# Operating Instructions

1.Unlatch the side clips.

4.Locate side braces and attach

2. Separate the front and back panels to open the cart

5.Extend handle by pressing button and pulling up.

3. Fold the bottom panel down