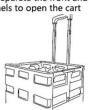

# Operating Instructions

1.Unlatch the side clips.

4.Locate side braces and attach

2. Separate the front and back panels to open the cart

5.Extend handle by pressing button and pulling up.

3. Fold the bottom panel down