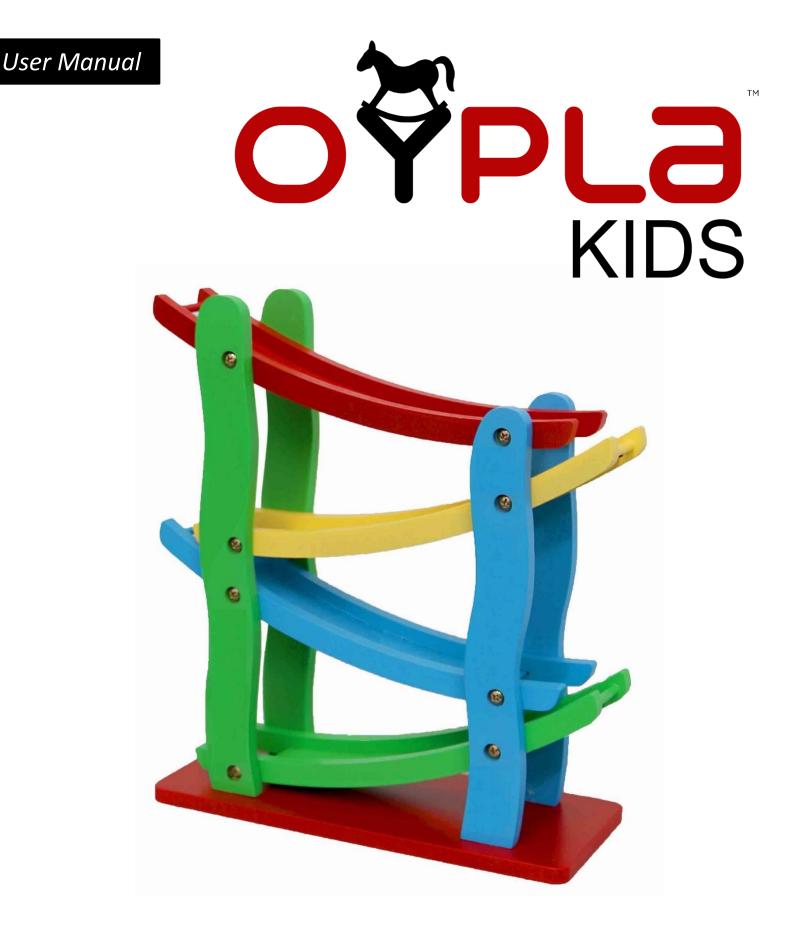

### Wooden Toy Car Run

**USER MANUAL Model No: 4033** 

#### The box should contain:

1x Wooden Toy Car Run

4x Wooden Toy Cars