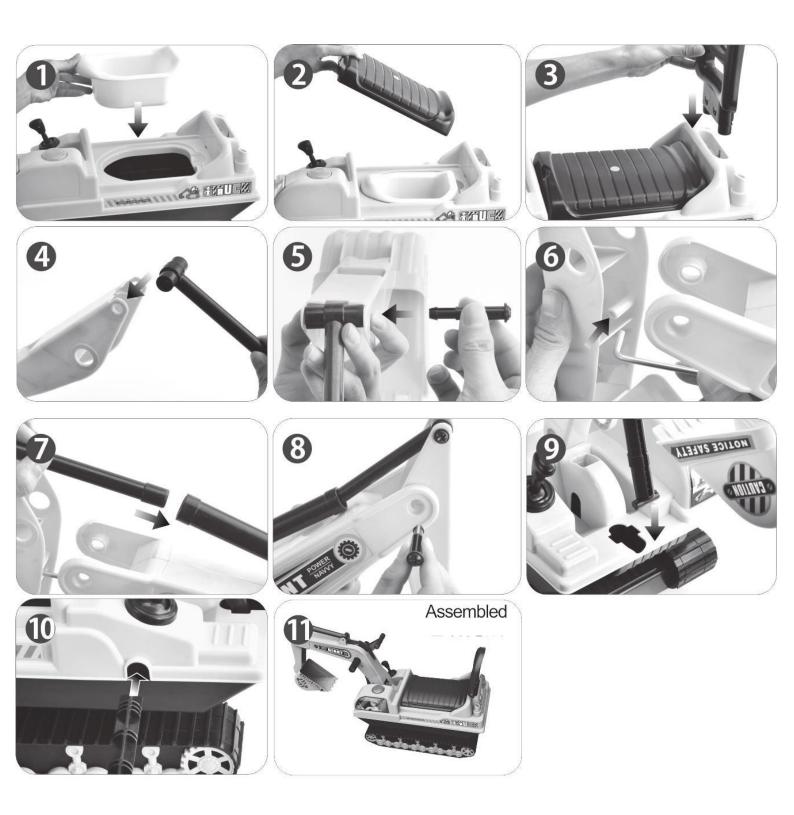

## **Operating Instructions**

### Parts List:

If you are missing any of the below parts please contact <a href="mailto:cservice@oypla.com">cservice@oypla.com</a>

Please be aware that you will be referring to this parts list throughout the assembly process.

| PART | QTY | PART | QTY |
|------|-----|------|-----|
|      | 1   |      | 1   |
|      | 1   |      | 1   |
|      | 1   |      | 2   |
| Ð    | 1   |      | 1   |
|      | 2   | 125  | 1   |

Please retain a copy of all instructions for future consultation.