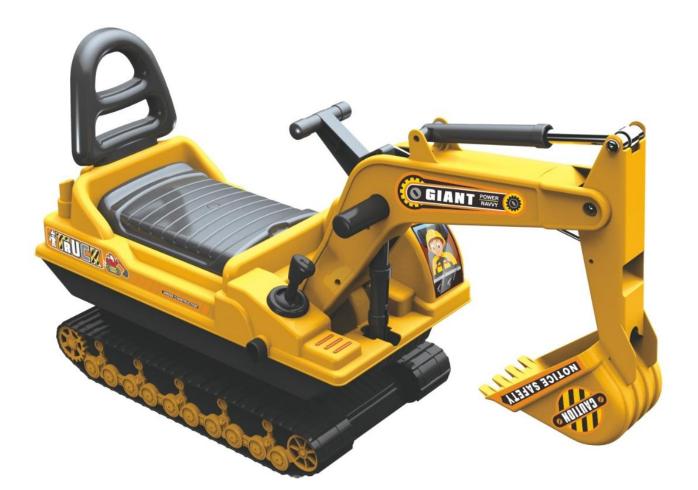

# Ride On Digger

**USER MANUAL Model No: 4027** 

- This toy is suitable for children aged 3 and above.
- Never carry out any alterations or modifications to this product.
- Make sure all fastenings are tightly in place and that everything is in order before using the product. This should be checked periodically by an adult.
- Children should be supervised at all times when using the product.
- Never exceed the maximum load capacity of 25kg, or it may result in product failure or personal injury.
- Remove any packaging before giving toy to child
- Clean only with a damp cloth. Do not use strong industrial cleaning substances.
- Use only under the supervision of a responsible adult.
- Do not discard any of the packaging until you have checked that you have all parts and fittings required.
- If the product is damaged or has any defects, please contact <u>cservice@oypla.com</u>.