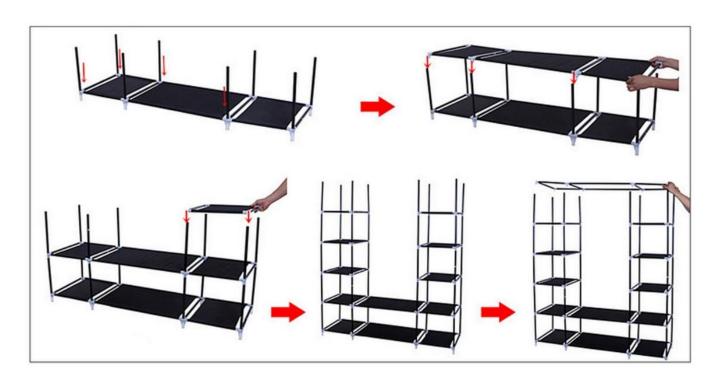

ackaging until you have checked that you have all the parts and fittings required.
- When placing shoes in the wardrobe, ensure that there are no sharp edges or rough edges that will cause the canvas platforms to become torn and broken.
- Overloading the wardrobe can result in product failure or damage.
- Clean only with a damp cloth. Do not use strong industrial cleaning substances or abrasive materials as these will damage the product.
- If the product is damaged or has any defects, please contact <u>cservice@oypla.com</u>

# **Assembly Instructions**

#### **Parts List:**

If you are missing any of the below parts please contact <a href="mailto:cservice@oypla.com">cservice@oypla.com</a>

Please be aware that you will be referring to this parts list throughout the assembly process.









Please retain a copy of all instructions for future consultation.



#### **An Official Oypla Branded Product**

Imported into the EU by Oypla.com LLP, Uxbridge, UB8 2FX

**USER MANUAL Model No: 4001**