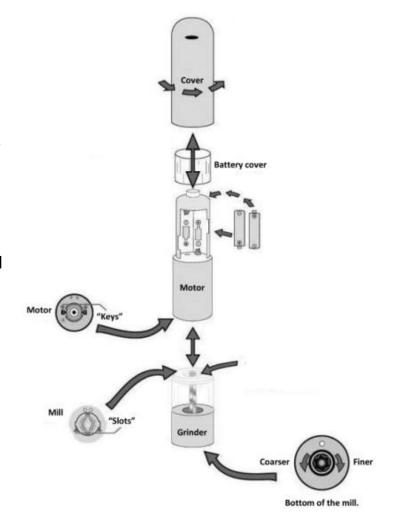

## **Operating Instructions**

To open the top cover, turn counter clockwise and load 4 AA Batteries into the grinder, following the directions in the slot.

Fill the transparent base with your choice of either salt or peppercorns, for best results, do not overfill.

Put the battery part back into the base of the grinder as per the arrows marked so that it remains securely in place.

Put the top cover back onto the grinder and turn it clockwise to lock into place.

Under the base, use the knob to select how course or fine you would like it to grind your salt or pepper.